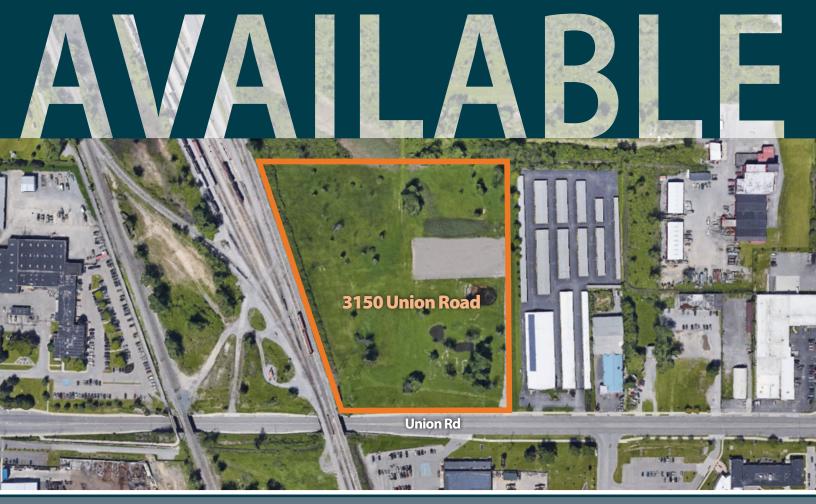

## 3150 UNION ROAD CHEEKTOWAGA, NY

## 12.20 Acres of Shovel Ready M-1 Land on Union Road in Cheektowaga

## **Prominent Market Location!**

This 12.20 acre, shovel ready site can accommodate up to 250,000 square feet of commercial development and is centrally located within one of Western New York's premier commercial and retail markets. Located on Union Road near Walden Avenue this property is in close proximity to the NYS Thruway, Walden Galleria Mall and the Buffalo Niagara International Airport.

## **Property Highlights:**

- Will build to suit.
- Prominent market location within strong regional and commercial retail corridor.
- Less than one mile from the NYS Thruway.
- Close proximity to the region's premier Walden Galleria Mall.
- Located directly across from the Town of Cheektowaga Municipal Campus.
- Excellent visibility and access along Union Road.
- Site can accommodate up to 250,000 SF of development.
- Zoned Light Industrial M-1.