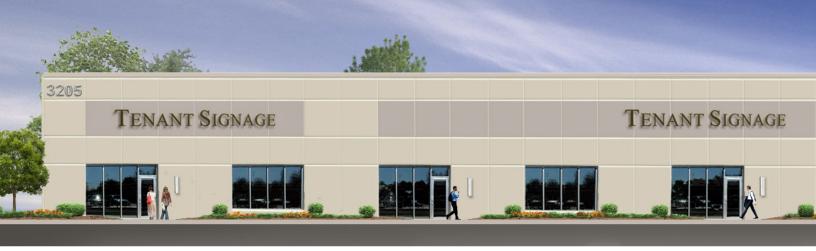

## Flex/Warehouse Development Site

Development of a new 29,000 SF warehouse building is planned for this 3 acre site on Broadway, near Walden Avenue. New warehouse space is in high demand in the Buffalo market. Now is the time for wholesalers, distributors, warehouse operators and light manufacturers to make a move! Lease brand new, highly functional, energy efficient warehouse space in a prime location with convenient access to the NY State Thruway. Excellent visibility, ample onsite parking, high ceilings for maximum use of space and essential tractor trailer turnaround zones makes this new building "best in class" warehouse space!

## **Property Highlights:**

- 5,000 to 29,000 square feet available
- · Build to suit
- 20 foot clear ceiling height
- 40 x 50 foot bay spacing
- 480/3 phase power
- Grade level and deep dock doors
- Highly visible location with light industrial zoning (M1)
- Located between I-90 interchanges at Walden & William
- Ample on-site parking with truck turn around radius