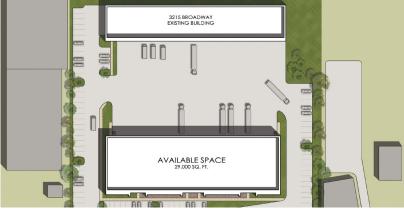

## Flex/Warehouse Development Site

Development of a new 29,000 SF warehouse building is planned for this 3 acre site on Broadway, near Walden Avenue. New warehouse space is in high demand in the Buffalo market. Now is the time for wholesalers, distributors, warehouse operators and light manufacturers to make a move! Lease brand new, highly functional, energy efficient warehouse space in a prime location with convenient access to the NY State Thruway. Excellent visibility, ample onsite parking, high ceilings for maximum use of space and essential tractor trailer turnaround zones makes this new building "best in class" warehouse space!

## **Property Highlights:**

- 5,000 to 29,000 square feet available
- · Build to suit
- 20 foot clear ceiling height
- 40 x 50 foot bay spacing
- 480/3 phase power
- Grade level and deep dock doors
- Highly visible location with light industrial zoning (M1)
- Located between I-90 interchanges at Walden & William
- Ample on-site parking with truck turn around radius