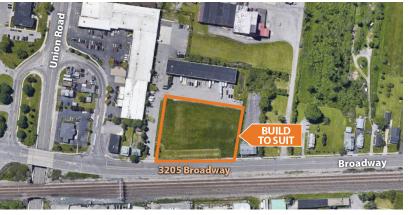

## Flex/Warehouse Development Site

Development of a new 29,000 SF warehouse building is planned for this 3 acre site on Broadway, near Walden Avenue. New warehouse space is in high demand in the Buffalo market. Now is the time for wholesalers, distributors, warehouse operators and light manufacturers to make a move! Lease brand new, highly functional, energy efficient warehouse space in a prime location with convenient access to the NY State Thruway. Excellent visibility, ample onsite parking, high ceilings for maximum use of space and essential tractor trailer turnaround zones makes this new building "best in class" warehouse space!