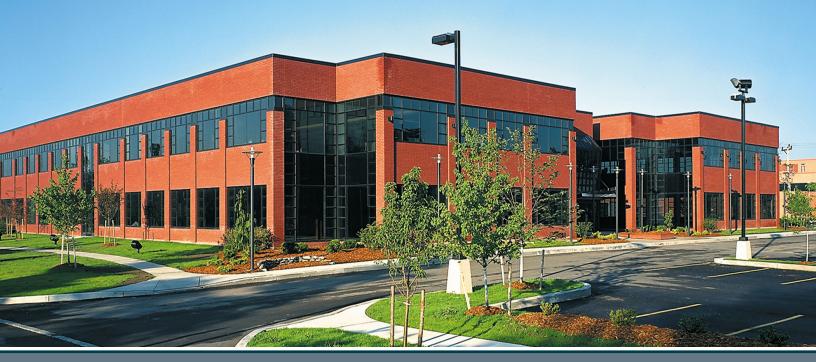

6467 MAIN STREET WILLIAMSVILLE, NY

8,000 SF TO 46,000 SF Available For Sublease

## **UNIQUE SUBLEASE OPPORTUNITY**

Entice your employees back to the office by taking advantage of this rare opportunity to upgrade your space in an Award-Winning Office Building located on Main Street in Amherst/Williamsville area. 6467 Main Street is a two-story building consisting of 55,000 square feet of Amenity Rich, Class "A+" office space. 46,000 square feet of office space has been made available for sublease including 27,000 square feet of outstanding, newly refinished, fully furnished first floor space. Building features include Secure Key Card Access, Energy Efficient LED Lighting, Energy Management System, Two-Story Lobby with Grand Stair, Outdoor Patio, and more.

## **Property Highlights:**

- 8,000 46,000 SF
- Immediate Availability
- Class "A" + Award Winning Building
- Indoor Parking

- Fitness Center with Locker Room/Showers
- Full Building Generator Back-Up Power