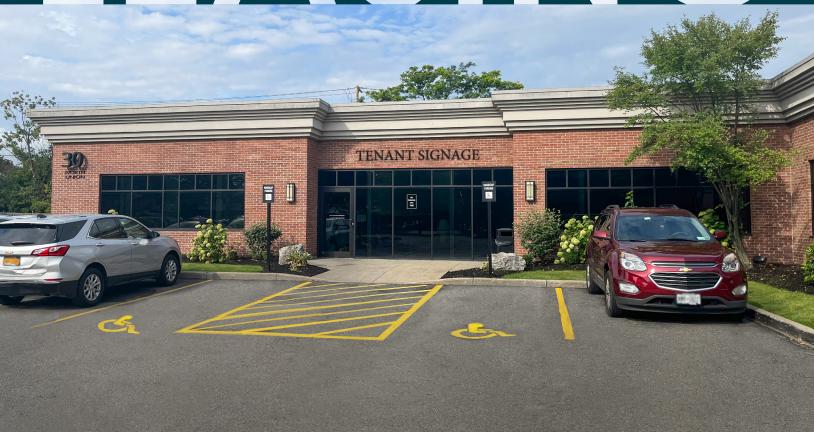

## Convenient, Accessible Location in Williamsville!

Offering quality medical space in Williamsville, right off of Main Street. This prominent building is within close proximity to highly populated residential areas and neighboring businesses, and its outstanding location is central to all of Western New York.

#### **Property Highlights:**

- 4,310 square feet available.
- August 2024 availability.
- Close proximity to the I-90 and the I-290.
- · Convenient, accessible location.
- Ample on-site parking.