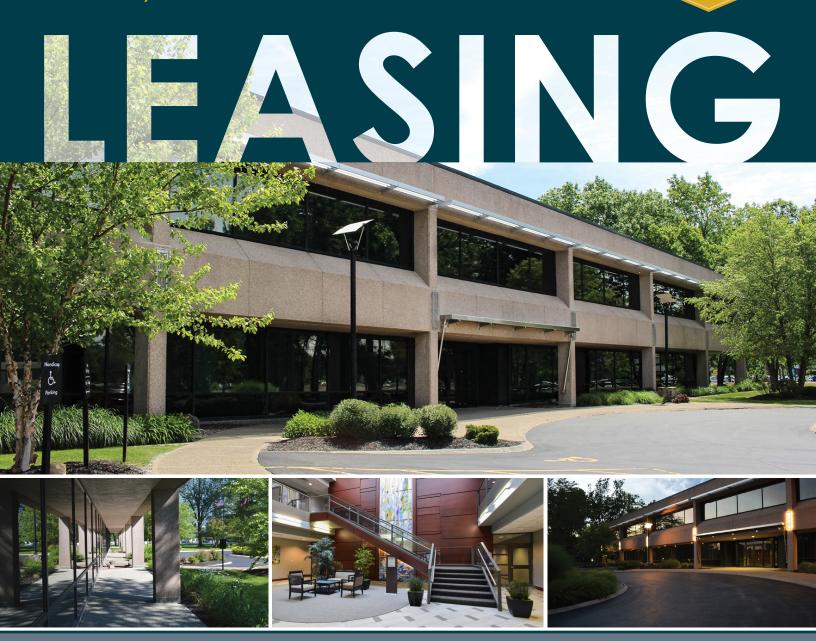

## **Excellent Accessibility to all of Western New York**

Newly renovated, move-in ready, Class B space in a park-like setting now available at 140 John James Audubon Parkway. The open floor plan provides flexibility to accommodate office, R&D and innovative lab space for tech, medical or testing.

This property is well positioned between the I-290 and I-990 Expressways providing accessibility to all areas within Western New York. Tenants benefit from a convenient location in a park like setting adjacent to the Walton Woods Trailway connected to the Amherst Bike Path.

## **Property Highlights:**

- · Move-in ready.
- · Newly renovated suite.
- Open floor plan available on first floor.
- Reasonable rental rate for office and flex space.