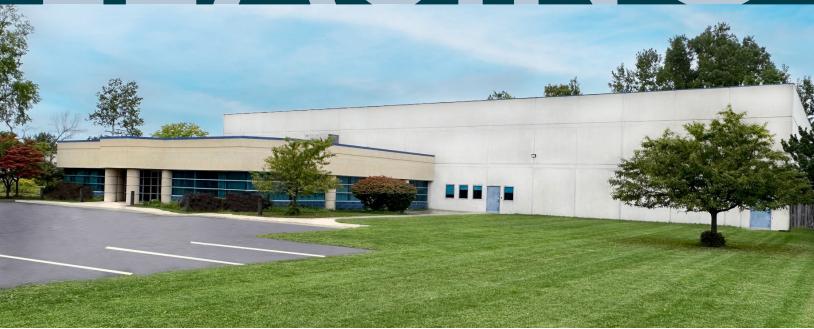

## 500 CREEKSIDE DRIVE AMHERST, NY

### **An Outstanding Flex / Industrial Location**

#### **IMMEDIATE AVAILABILITY!**

First time on the market. Well-designed and engineered former headquarters building for food related production in desirable location within Audubon Industrial Park in the Town of Amherst. Move-in condition.

#### **Property Highlights:**

- 30,000 +/- SF Food-Grade Quality, Light Industrial Building
- High Bay space amenities:
  - Fully Air-Conditioned and Heated High Bay Space
  - 26' Clear Ceilings
  - 2,400 +/- SF Mezzanine
  - 2 Loading Docks with Concrete Apron
  - 1 Grade Level Overhead Door
  - 800 amp Power @ 480v expandable to 1,600 amps
  - Additional Land for 45,000 SF Building Expansion
- 6,500 +/- SF Finished Office Area
  - Large Employee Breakroom
  - · Locker Room with Shower
- 50 Space Parking Lot