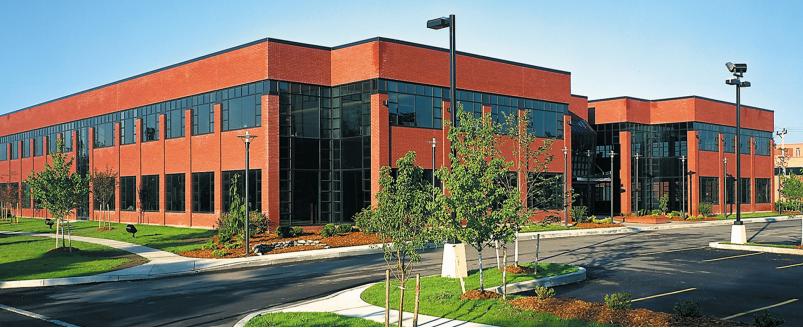

## 6467 MAIN STREET WILLIAMSVILLE, NY

8,000 SF TO 46,000 SF Available For Sublease

LEASING

Entice your employees back to the office by taking advantage of this rare opportunity to upgrade your space in an Award-Winning Office Building located on Main Street in Amherst/Williamsville area. 6467 Main Street is a two-story building consisting of 55,000 square feet of Amenity Rich, Class "A+" office space. 46,000 square feet of office space has been made available for sublease including 27,000 square feet of outstanding, newly refinished, fully furnished first floor space. Building features include Secure Key Card Access, Energy Efficient LED Lighting, Energy Management System, Two-Story Lobby with Grand Stair, Outdoor Patio, and more.