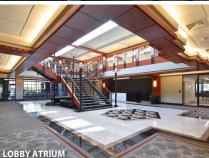

## 6467 MAIN STREET WILLIAMSVILLE, NY

8,000 SF TO 46,000 SF Available For Sublease

LEASING

Entice your employees back to the office by taking advantage of this rare opportunity to upgrade your space in an Award-Winning Office Building located on Main Street in Amherst/Williamsville area. 6467 Main Street is a two-story building consisting of 55,000 square feet of Amenity Rich, Class "A+" office space. 46,000 square feet of office space has been made available for sublease including 27,000 square feet of outstanding, newly refinished, fully furnished first floor space. Building features include Secure Key Card Access, Energy Efficient LED Lighting, Energy Management System, Two-Story Lobby with Grand Stair, Outdoor Patio, and more.