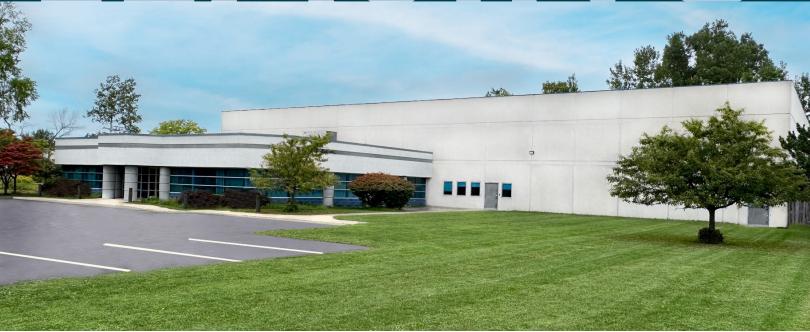

## 500 CREEKSIDE DRIVE AMHERST, NY

### **An Outstanding Flex / Industrial Location**

#### IMMEDIATE AVAILABILITY!

First time on the market. Well-designed and engineered former headquarters building for food related production in desirable location within Audubon Industrial Park in the Town of Amherst. Move-in condition.

#### **Property Highlights:**

- 30,000 +/- SF Food-Grade Quality, Light Industrial Building
- High Bay space amenities:
  - Fully Air-Conditioned and Heated High Bay Space
  - 26' Clear Ceilings
  - Sanitary, Water, Compressed Air and Electric Connections are Available at Each Warehouse Column and Column Line (Air Compressor Not Included)
  - 2,400 +/- SF Mezzanine
  - 2 Loading Docks with Concrete Apron
  - 1 Grade Level Overhead Door
  - 800 amp 480 Volt Three Phase Power Service Expandable to 1,600 Amps
  - 1,000 GPM Grease Interceptor
  - Additional Land for 45,000 SF Building Expansion

- 6,500 +/- SF Finished Office Area
  - Large Employee Breakroom
  - Locker Room with Shower
- 50 Space Parking Lot