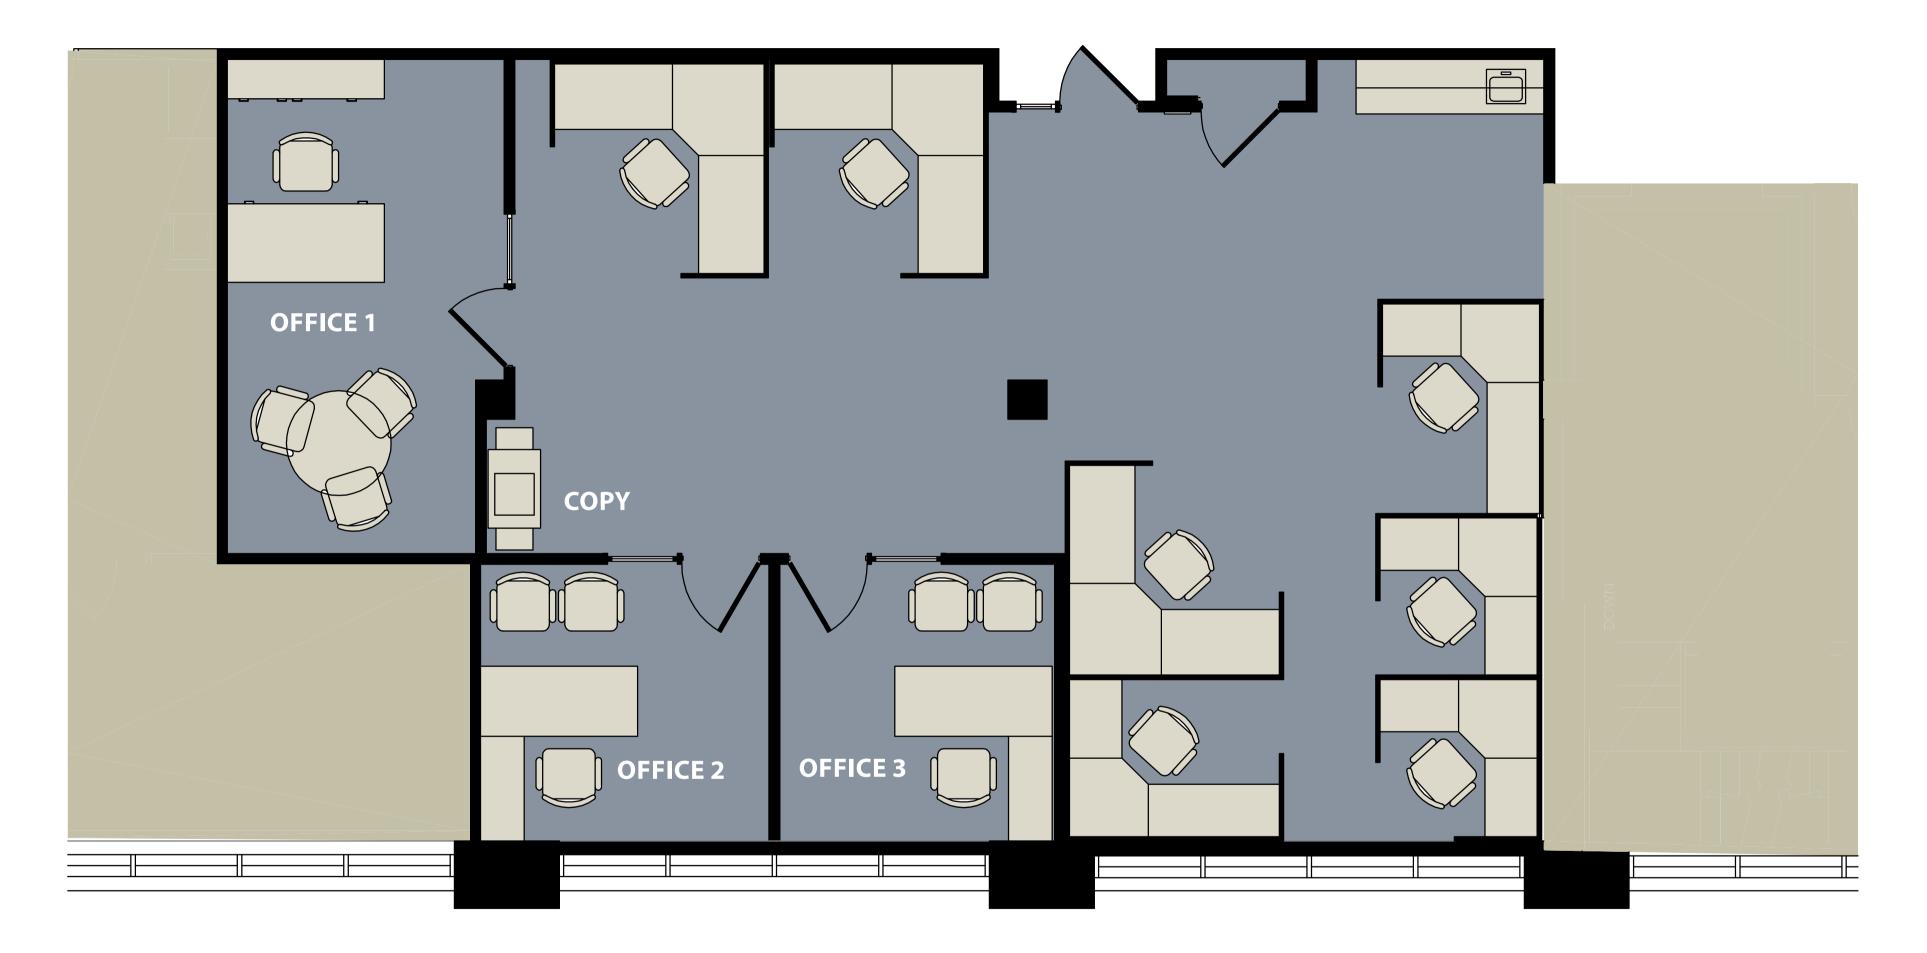

#### Proposed Floor Plan with Sample Furniture Layout

Suite 402, 535 Washington Street, Buffalo, New York

Existing Floor Plan

Suite 403, 535 Washington Street, Buffalo, New York