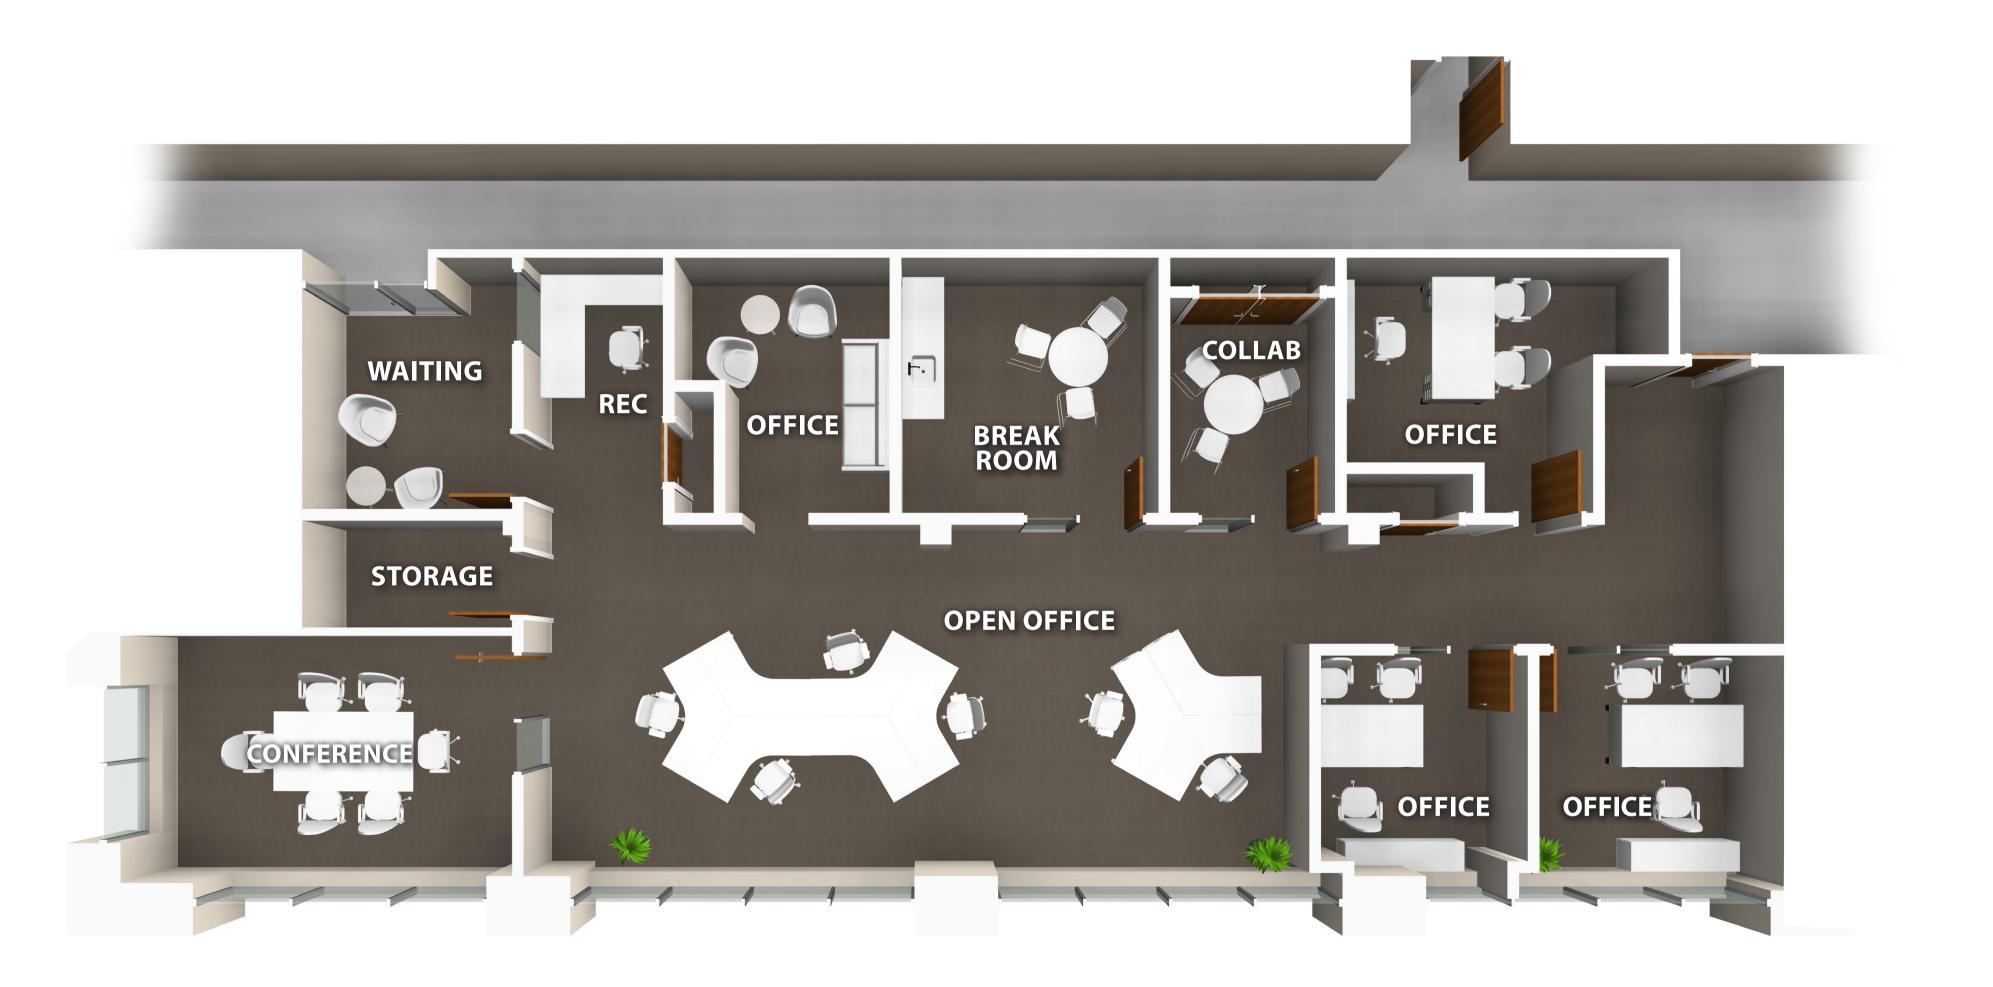

### Existing Floor Plan with Sample Furniture Layout

Suite 202, 535 Washington Street, Buffalo, New York