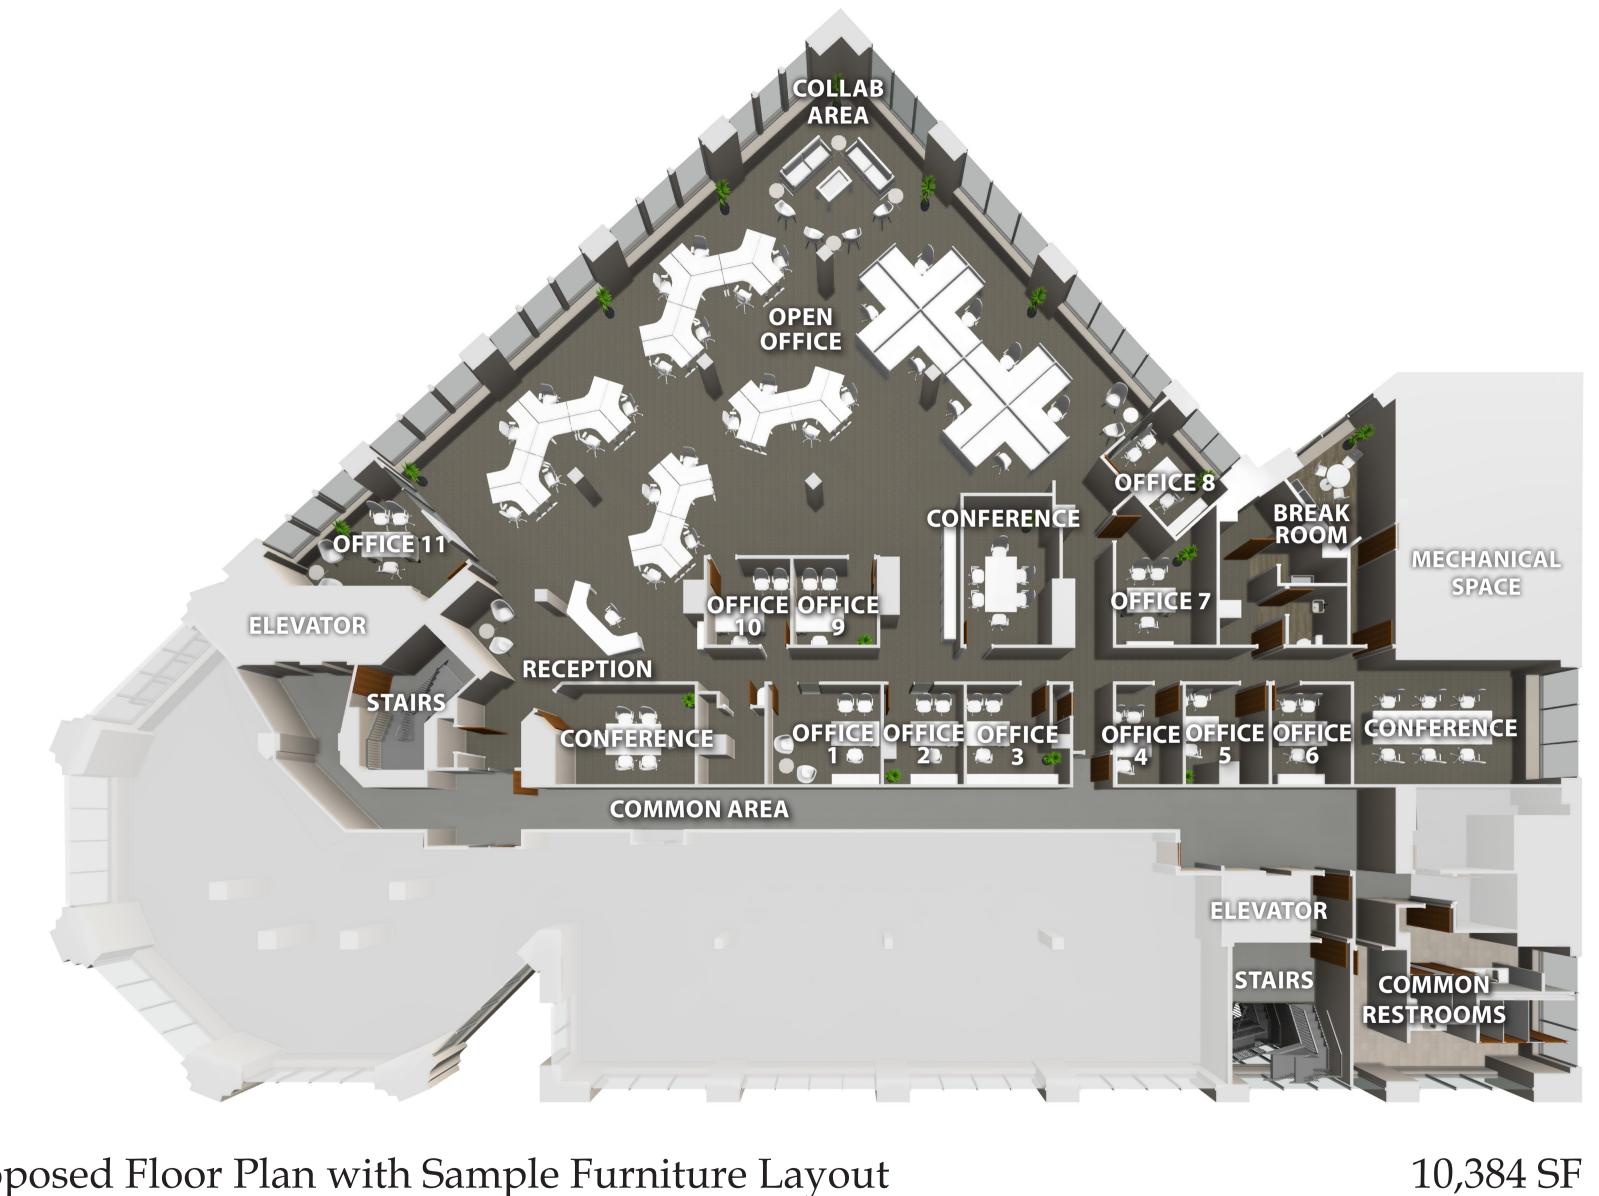

#### Proposed Floor Plan with Sample Furniture Layout

Fifth, 535 Washington Street, Buffalo, New York

Existing Floor Plan with Sample Furniture Layout - Suite 603

Sixth Floor, 535 Washington Street, Buffalo, New York