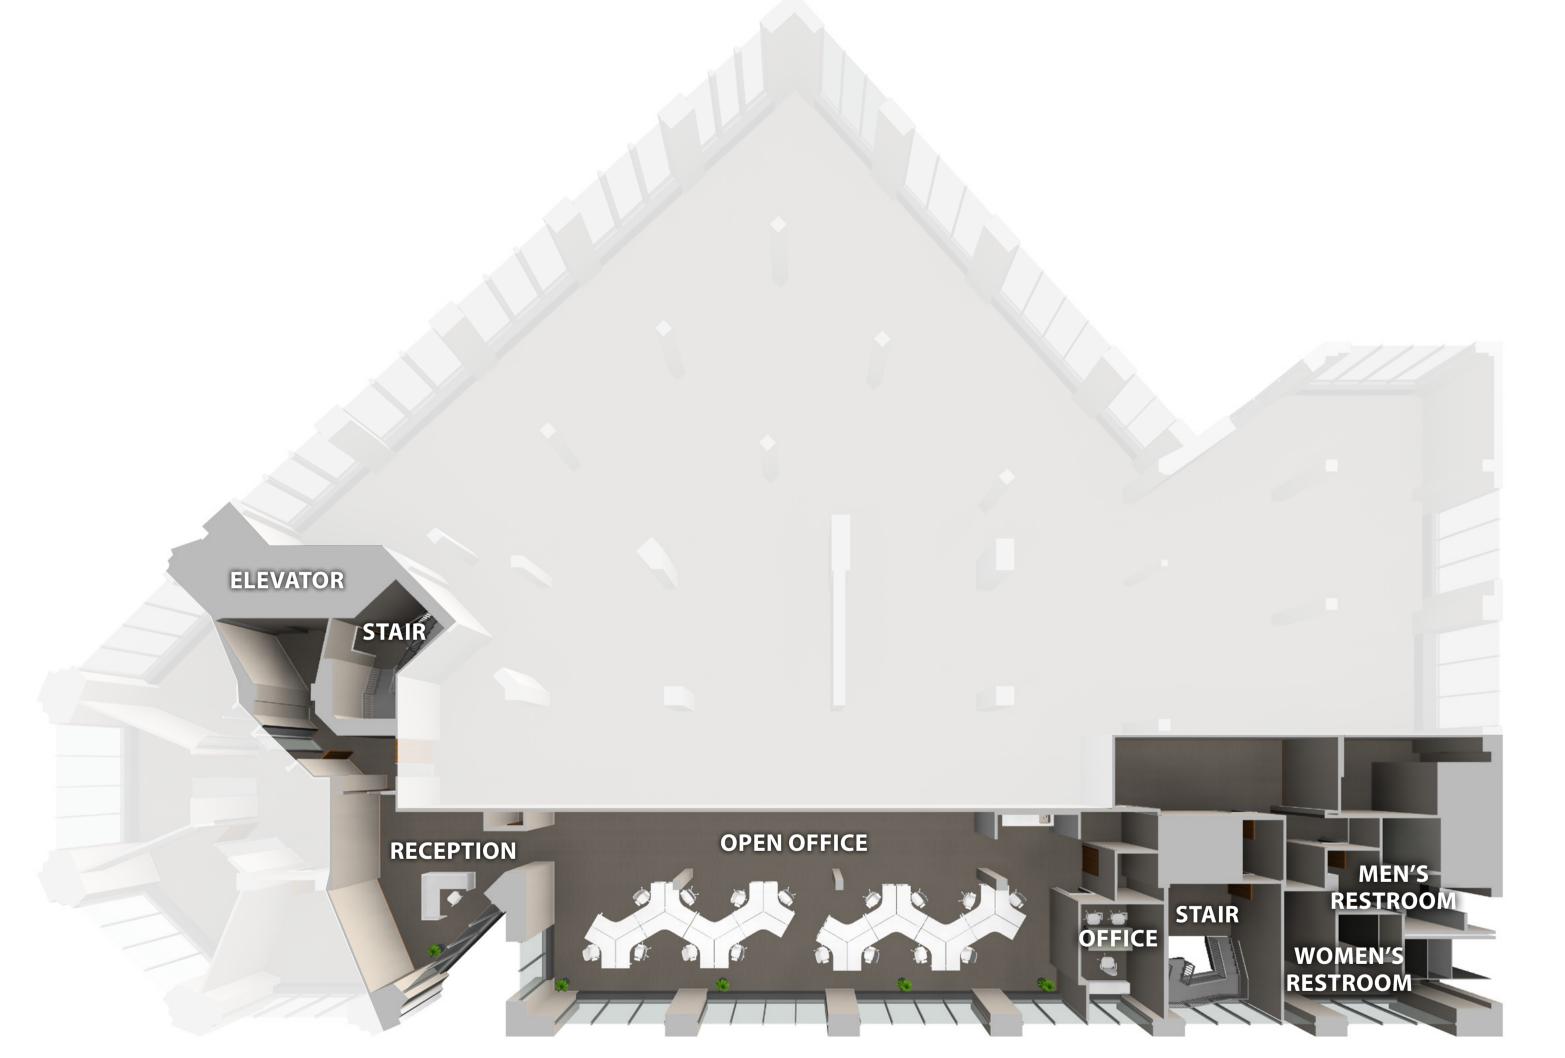

#### Proposed Floor Plan with Sample Furniture Layout

Fifth, 535 Washington Street, Buffalo, New York

Existing Floor Plan with Sample Furniture Layout - Suite 603

Sixth Floor, 535 Washington Street, Buffalo, New York