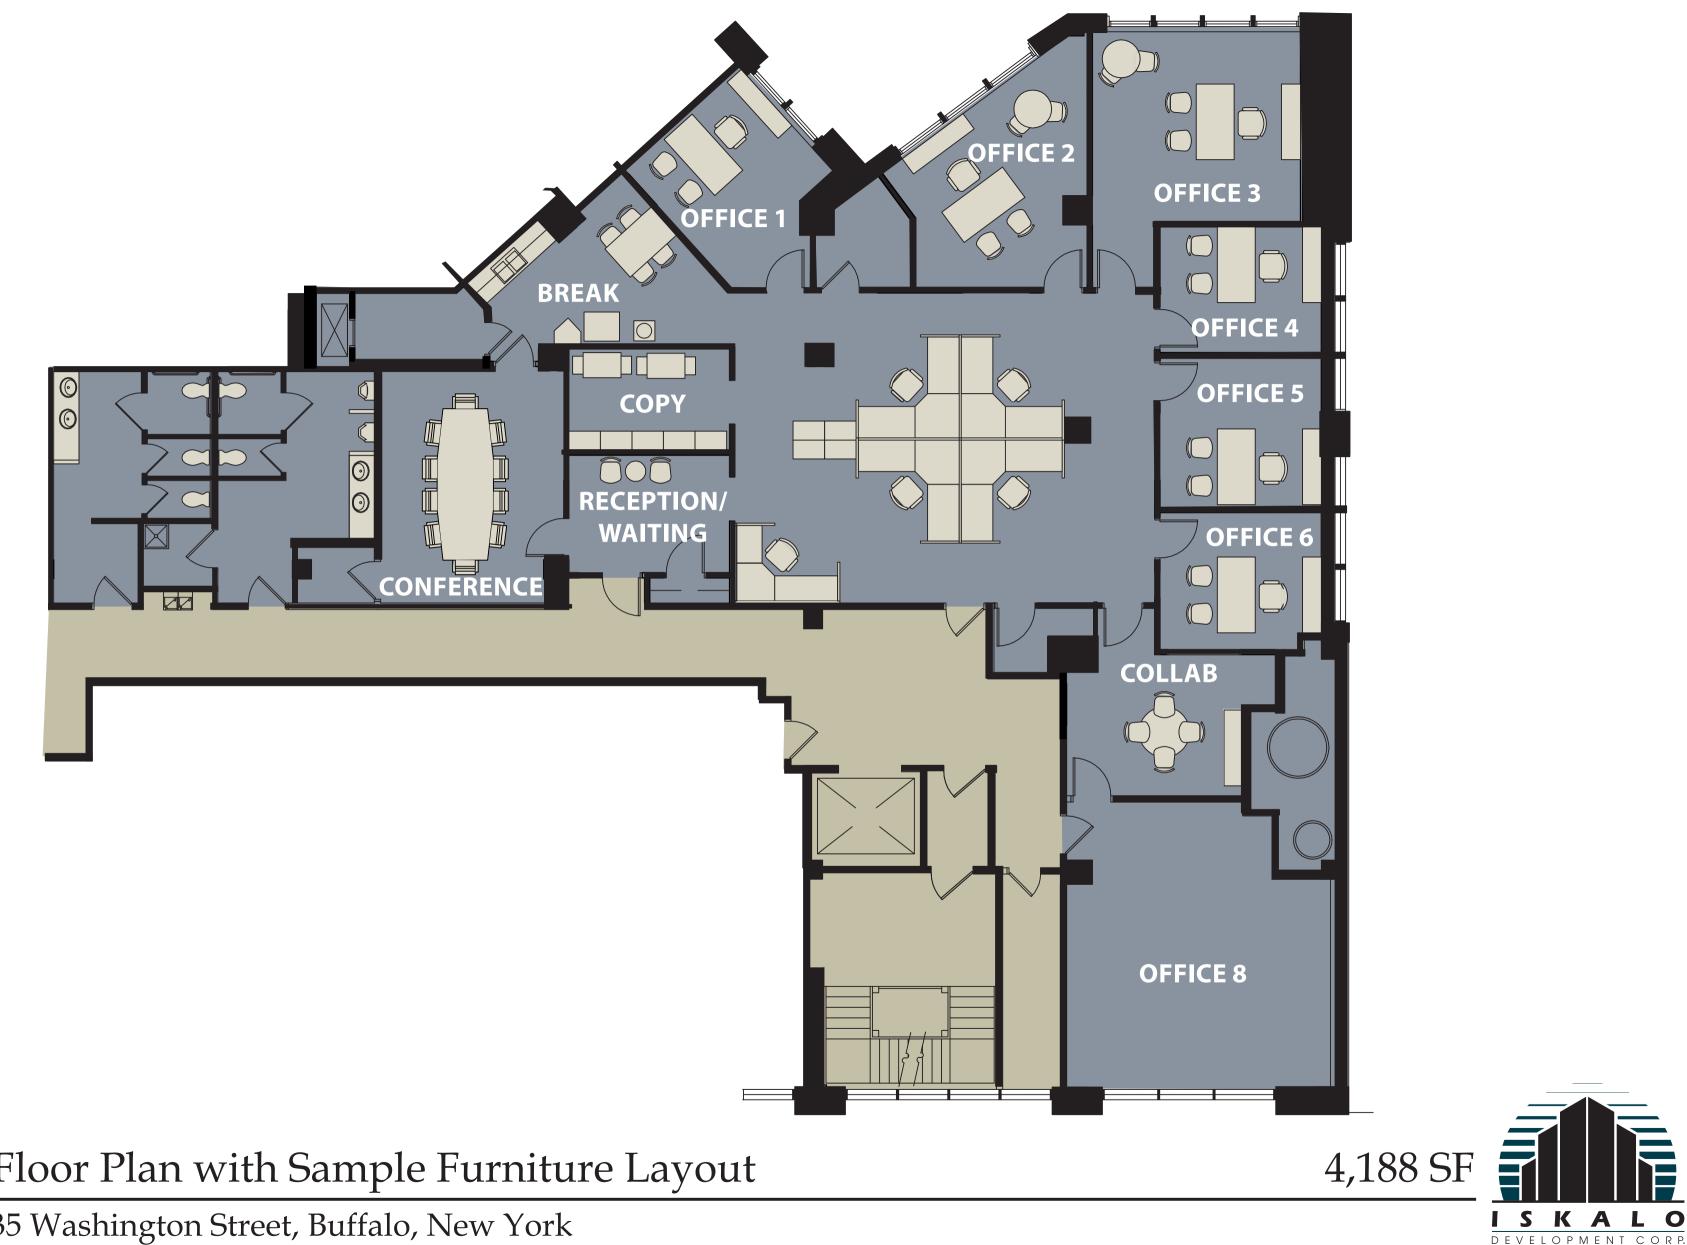

### Existing Floor Plan with Sample Furniture Layout

Suite 202, 535 Washington Street, Buffalo, New York