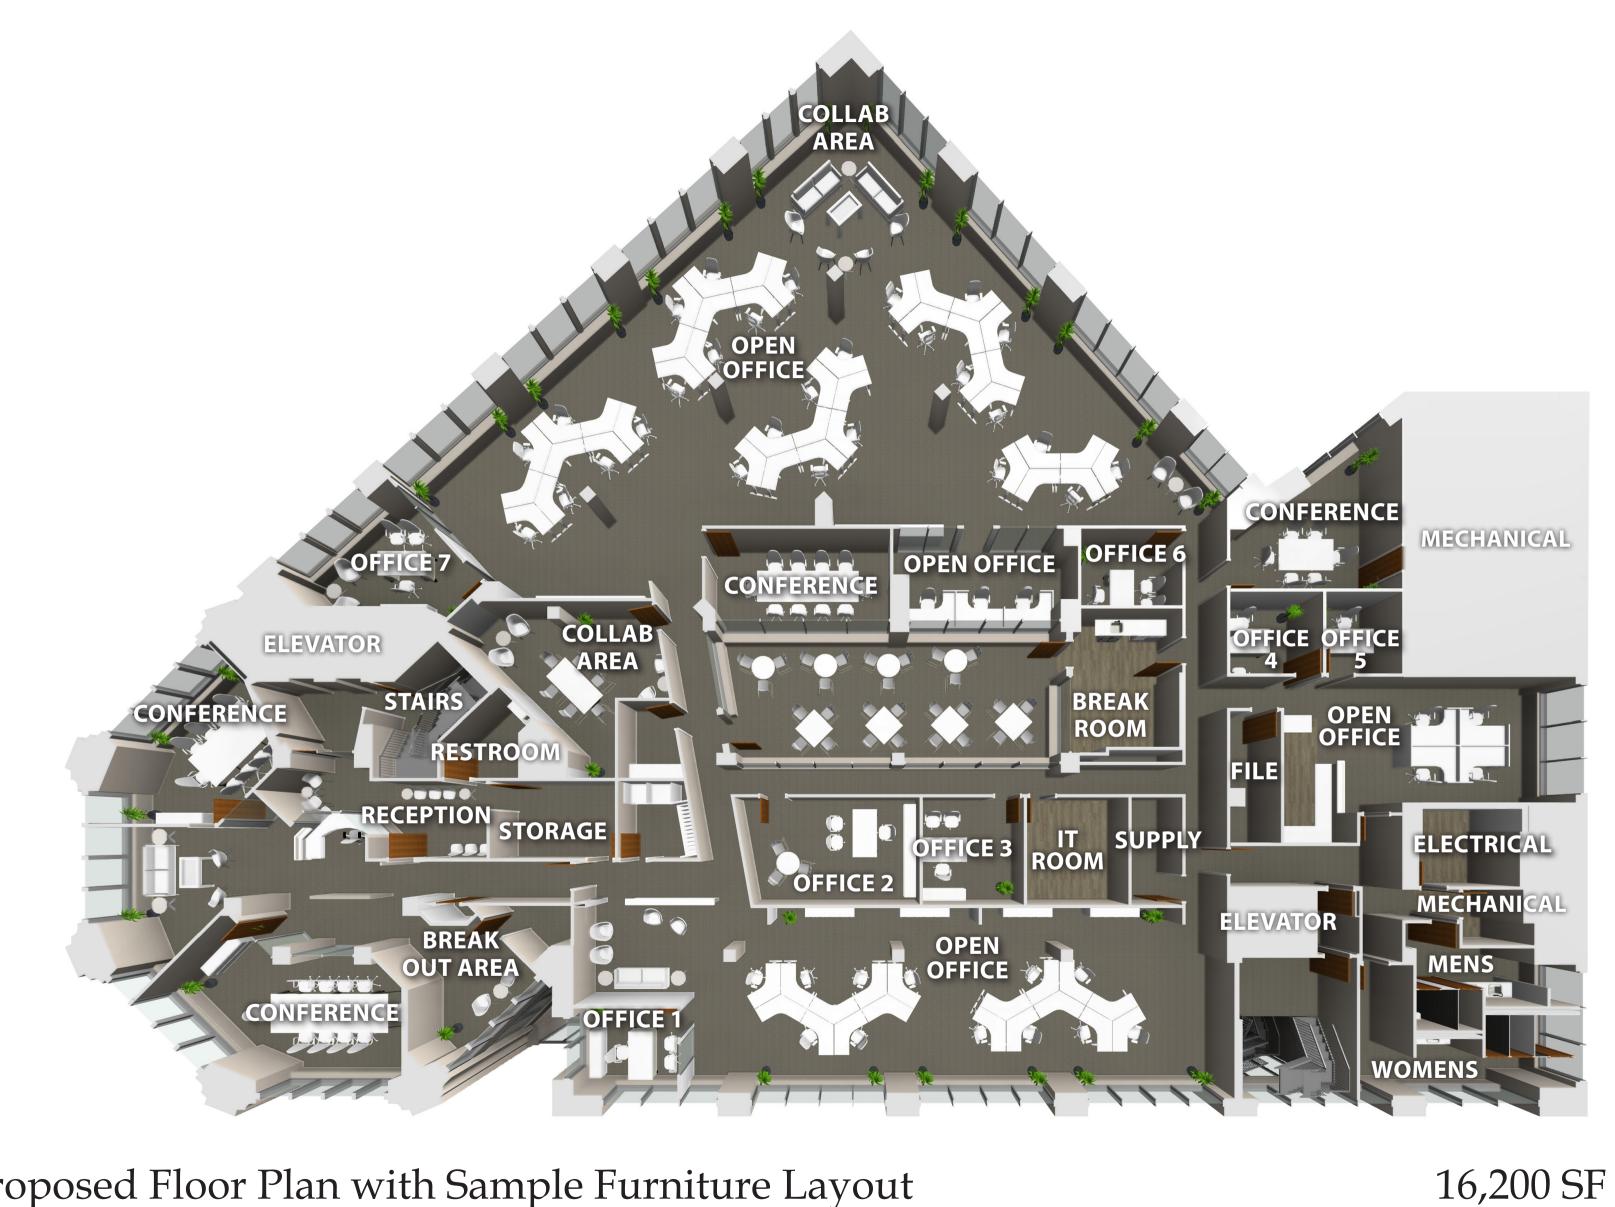

#### Proposed Floor Plan with Sample Furniture Layout

Suite 402, 535 Washington Street, Buffalo, New York

Existing Floor Plan

Suite 403, 535 Washington Street, Buffalo, New York