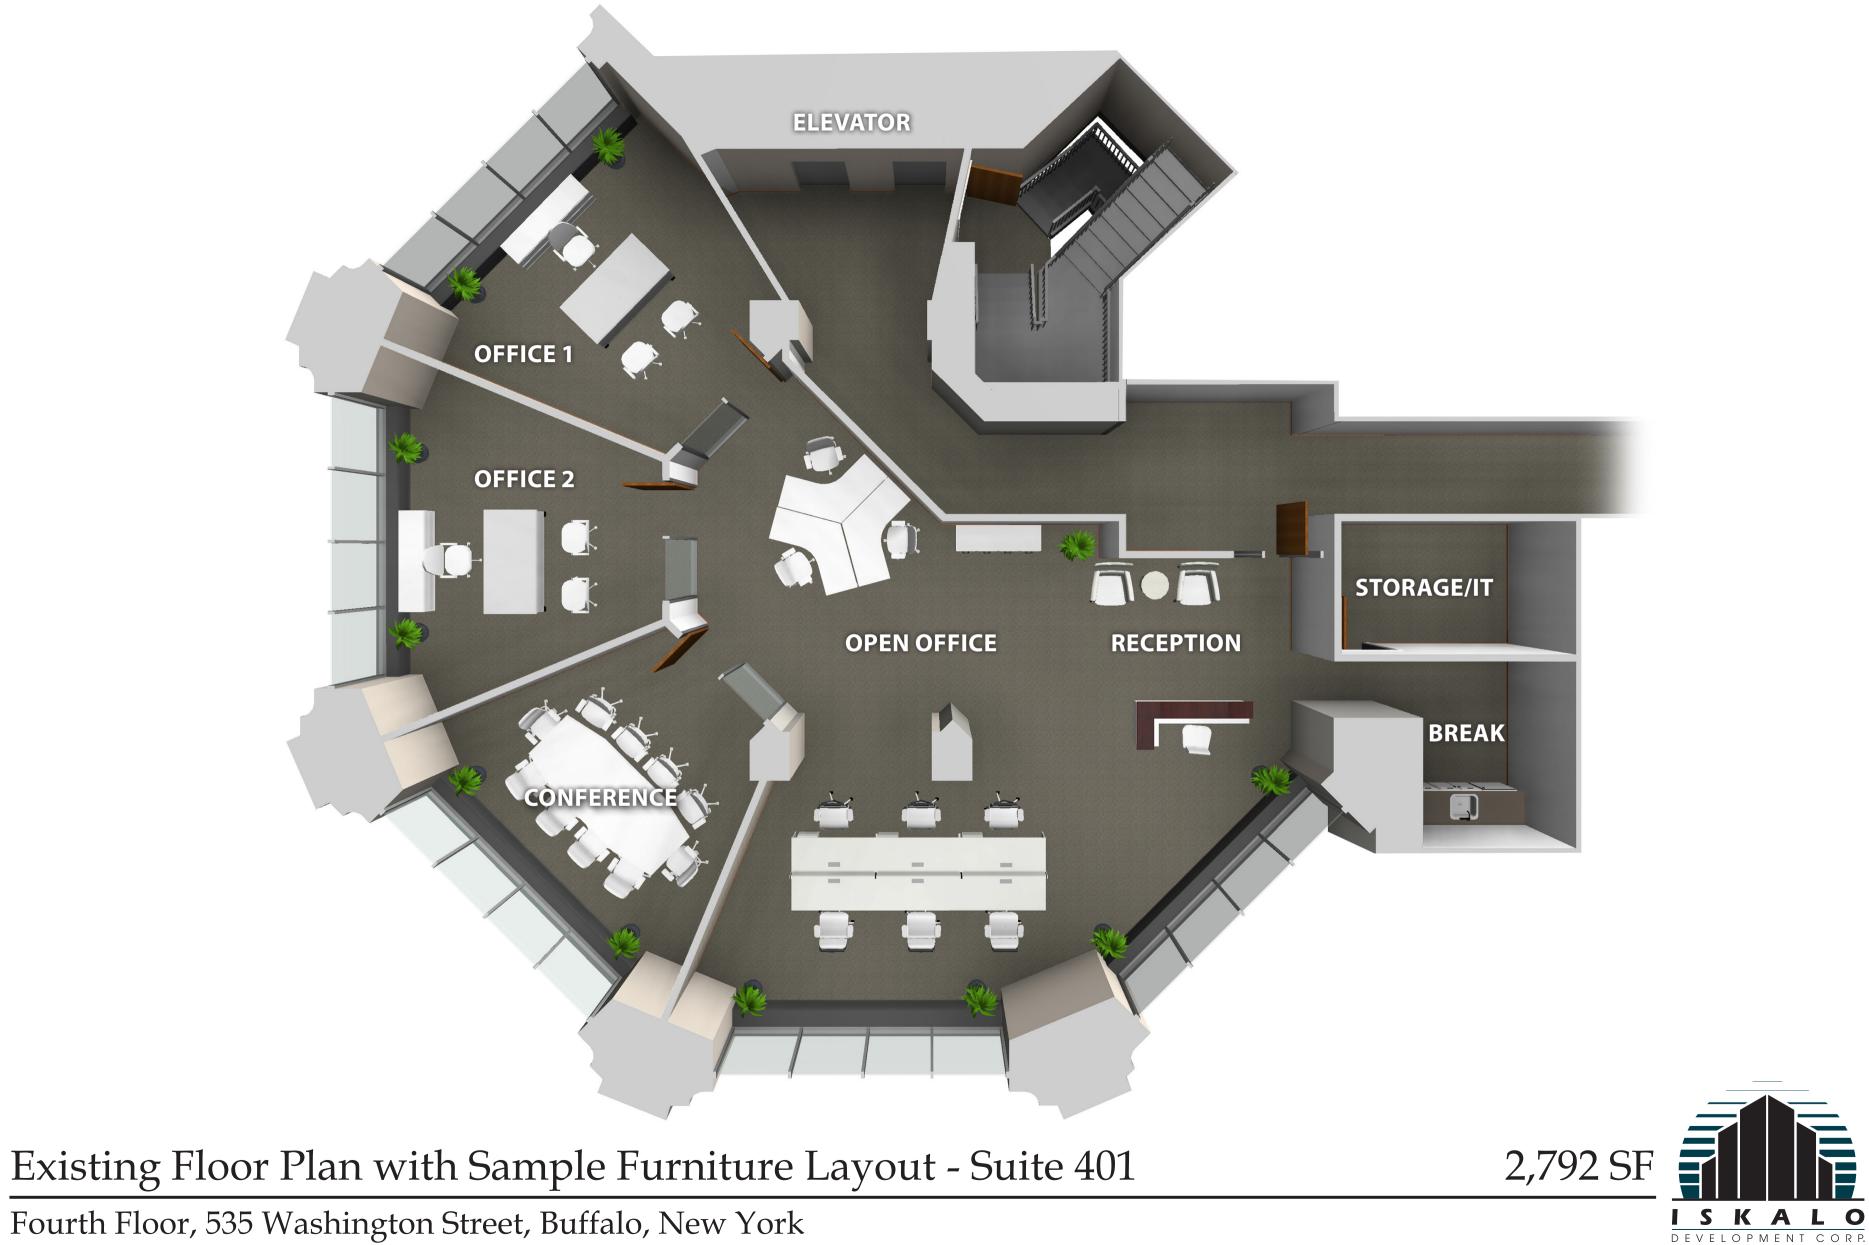

## Existing Floor Plan with Sample Furniture Layout

Suite 304, 535 Washington Street, Buffalo, New York

Fourth Floor, 535 Washington Street, Buffalo, New York