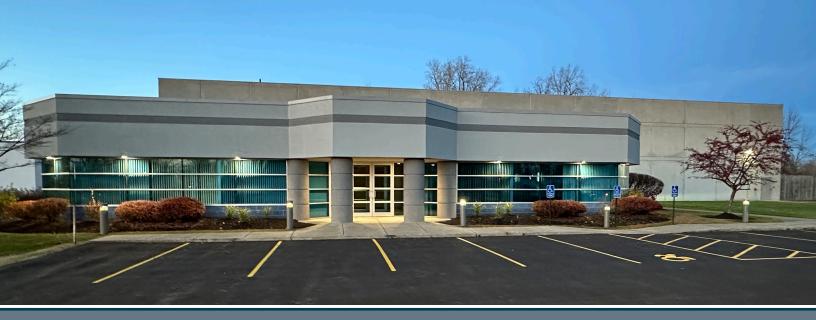

## **500 CREEKSIDE DRIVE**

**AMHERST, NY** 

### **An Outstanding Flex / Industrial Location**

#### IMMEDIATE AVAILABILITY!

First time on the market. Well-designed and engineered former headquarters building for food related production in desirable location within Audubon Industrial Park in the Town of Amherst. Move-in condition.

#### **Property Highlights:**

- 30,000 +/- SF Food-Grade Quality, Light Industrial Building
- High Bay space amenities:
  - Fully Air-Conditioned and Heated High Bay Space
  - 26' Clear Ceilings
  - Sanitary, Water, Compressed Air and Electric Connections are Available at Each Warehouse Column and Column Line (Air Compressor Not Included)
  - 2,400 +/- SF Mezzanine
  - 2 Loading Docks with Concrete Apron
  - 1 Grade Level Overhead Door
  - 800 amp 480 Volt Three Phase Power Service Expandable to 1,600 Amps
  - 1,000 GPM Grease Interceptor
  - Additional Land for 45,000 SF Building Expansion

- 6,500 +/- SF Finished Office Area
  - Large Employee Breakroom
  - · Locker Room with Shower
- 50 Space Parking Lot