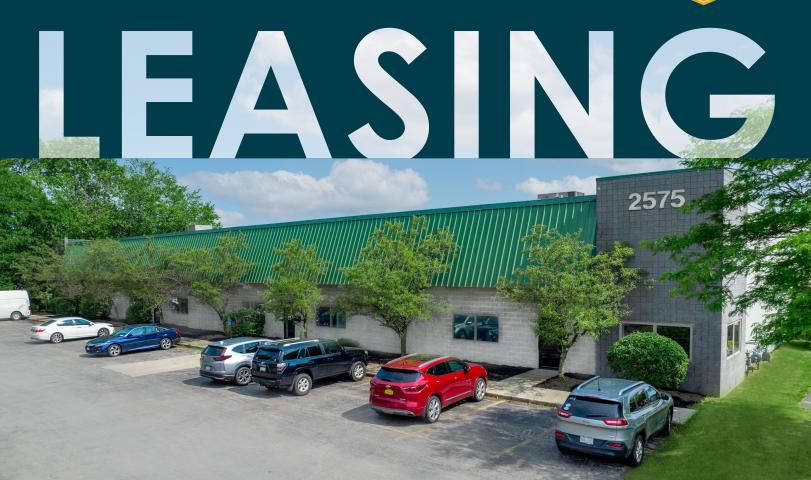

## 2575 Broadway Street CHEEKTOWAGA, NY

## Flex Industrial with Office Space

24,400 SF flex industrial building is centrally located in the heart of Western New York's industrial corridor, minutes to the I-90 and close proximity to U.S./Canadian border. This facility is in excellent condition with ample space for parking and truck turnaround. This prime location is ideal for distribution, warehouse or manufacturing.

## **Property Highlights:**

- 24,400 SF flex industrial space in excellent condition
- 9,500 SF Office / 14,900 SF Warehouse space
- 20'Clear height
- · Ample parking and space for truck turnaround
- Five (5) 8'x8' dock height doors: two (2) with power dock levelers
- Three (3) overhead doors: two (2) 10'x10', and one (1) 12'x14'
- Building can be subdivided.