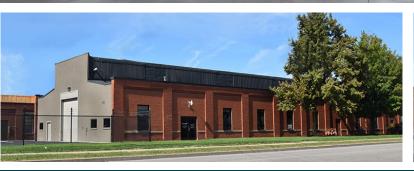

# Easily Accessible Warehouse & Office Space with Outside Storage!

402 Vulcan Street in Tonawanda is perfectly situated off of the I-190 within close proximity to the Peace Bridge and Grand Island Bridge. This location provides a great base of operations for light industrial and warehouse users looking for easy access to Western New York and Canadian markets. Zoned General Industrial (G-I), this space will suit any user looking for cost effective warehouse or storage space in a clean and safe environment.

#### **Property Highlights:**

- 8,000 SF now available for lease.
- 5-ton bridge crane.
- Easily accessible Warehouse/Office space.
- Outside storage area.
- 13'x 12' overhead grade level door.
- Zoned General Industrial (G-I).
- 16'-24' ceiling heights.