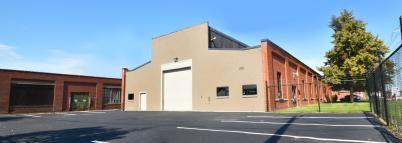

# Easily Accessible Warehouse & Office Space with Outside Storage!

402 Vulcan Street in Tonawanda is perfectly situated off of the I-190 within close proximity to the Peace Bridge and Grand Island Bridge. This location provides a great base of operations for light industrial and warehouse users looking for easy access to Western New York and Canadian markets. Zoned General Industrial (G-I), this space will suit any user looking for cost effective warehouse or storage space in a clean and safe environment.

#### **Property Highlights:**

- 8,000 SF now available for lease.
- 5-ton bridge crane.
- Easily accessible Warehouse/Office space.
- Outside storage area.
- 13'x 12' overhead grade level door.
- Zoned General Industrial (G-I).
- 16'-24' ceiling heights.