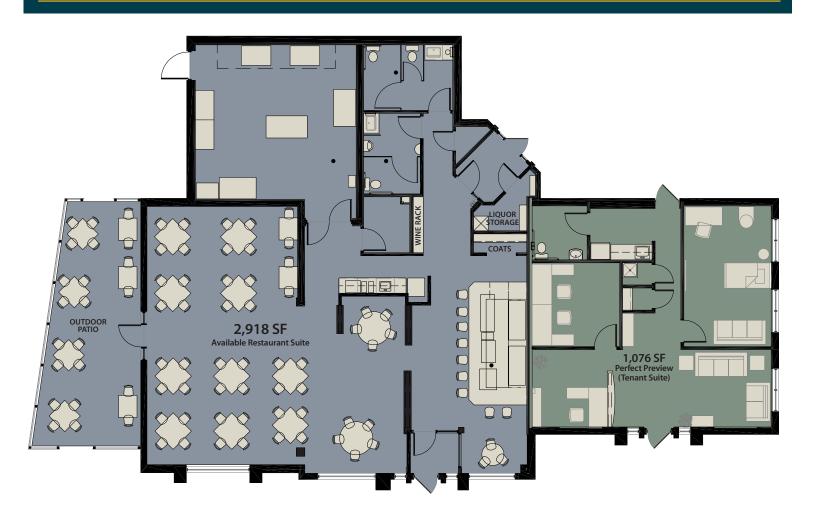

# FOR SALE Corner of Main Street & Melrose Drive

## **6011 MAIN STREET**

**WILLIAMSVILLE, NY** 

Ideal for Restaurant Owner/User



\$1,195,000



TOTAL BUILDING AREA 3,994 SF



AVAILABILE FOR OCCUPANCY 2,918 SF BY RESTAURANT OWNER/USER





#### **HIGHLIGHTS**

- Attractive, fully renovated building containing two suites:
  - 1,076 SF Leased and Income Producing
  - 2,918 SF Available "Restaurant Ready"
- · High Traffic, corner location
- · Ample parking in front and rear of building



#### **NEIGHBORHOOD OVERVIEW**

6011 Main Street | Williamsville, NY



#### **BUILDING FLOOR PLAN**













### PERFECT PREVIEW (INCOME PRODUCING TENANT SUITE)

6011 Main Street | Williamsville, NY











#### SITE PLAN

6011 Main Street | Williamsville, NY