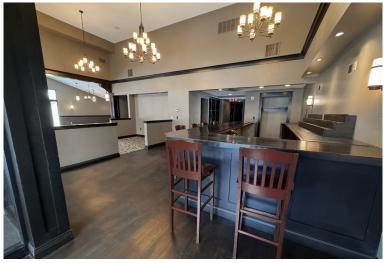

## **6011 MAIN STREET**

**WILLIAMSVILLE, NY** 

Ideal for Restaurant Owner/User

\$1,195,000

TOTAL BUILDING AREA 3,994 SF

AVAILABILE FOR OCCUPANCY 2,918 SF BY RESTAURANT OWNER/USER

#### **HIGHLIGHTS**

- Attractive, fully renovated building containing two suites:
  - 1,076 SF Leased and Income Producing
  - 2,918 SF Available "Restaurant Ready"
- · High Traffic, corner location
- · Ample parking in front and rear of building