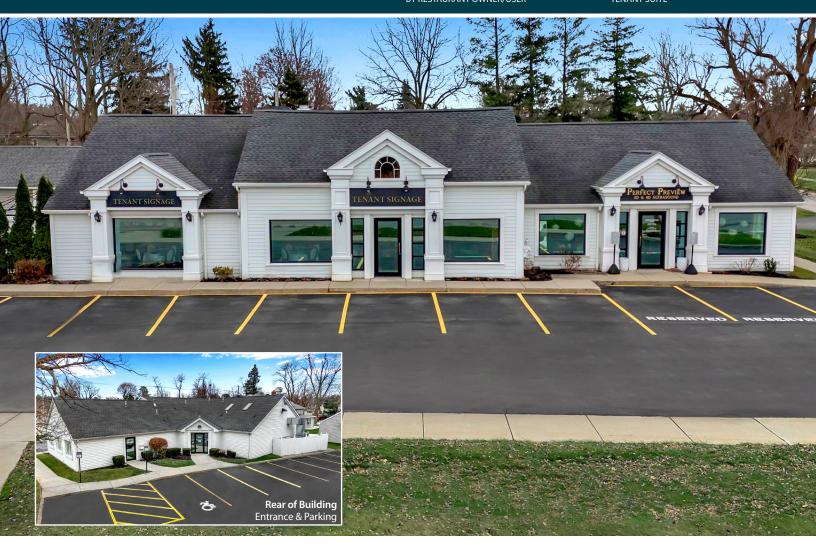

## **6011 MAIN STREET**

**WILLIAMSVILLE, NY** 

Ideal for Restaurant Owner/User

\$1,195,000

TOTAL BUILDING AREA 3,994 SF

AVAILABILE FOR OCCUPANCY 2,918 SF BY RESTAURANT OWNER/USER

#### **HIGHLIGHTS**

- Attractive, fully renovated building containing two suites:
  - 1,076 SF Leased and Income Producing
  - 2,918 SF Available "Restaurant Ready"
- · High Traffic, corner location
- · Ample parking in front and rear of building