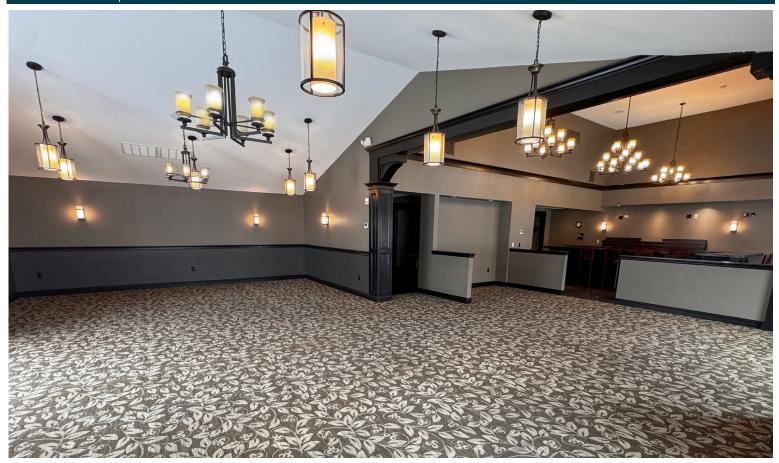

## **6011 MAIN STREET**

**WILLIAMSVILLE, NY** 

Ideal for Restaurant Owner/User

\$1,195,000

TOTAL BUILDING AREA 3,994 SF

AVAILABILE FOR OCCUPANCY 2,918 SF BY RESTAURANT OWNER/USER

#### **HIGHLIGHTS**

- Attractive, fully renovated building containing two suites:
  - 1,076 SF Leased and Income Producing
  - 2,918 SF Available "Restaurant Ready"
- · High Traffic, corner location
- · Ample parking in front and rear of building