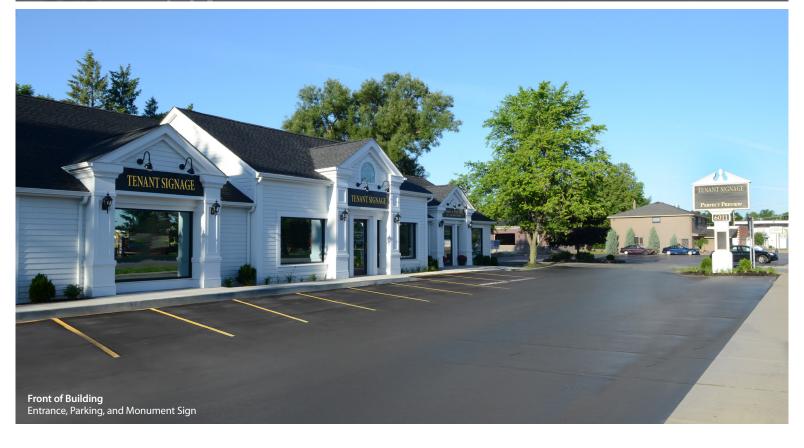

# FOR SALE Corner of Main Street & Melrose Drive

## **6011 MAIN STREET**

**WILLIAMSVILLE, NY** 

Ideal for Restaurant Owner/User



\$1,195,000



TOTAL BUILDING AREA 3,994 SF



AVAILABILE FOR OCCUPANCY 2,918 SF BY RESTAURANT OWNER/USER





#### **HIGHLIGHTS**

- Attractive, fully renovated building containing two suites:
  - 1,076 SF Leased and Income Producing
  - 2,918 SF Available "Restaurant Ready"
- · High Traffic, corner location
- · Ample parking in front and rear of building



#### **NEIGHBORHOOD OVERVIEW**

6011 Main Street | Williamsville, NY



#### **BUILDING FLOOR PLAN**













### PERFECT PREVIEW (INCOME PRODUCING TENANT SUITE)

6011 Main Street | Williamsville, NY











#### SITE PLAN

6011 Main Street | Williamsville, NY