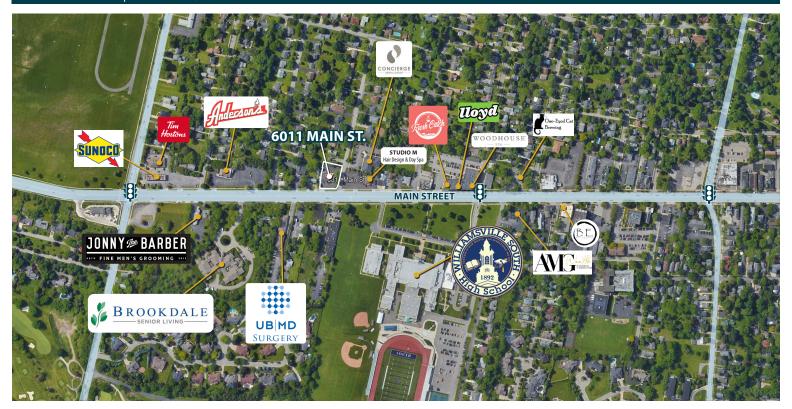

# FOR SALE Corner of Main Street & Melrose Drive

## **6011 MAIN STREET**

**WILLIAMSVILLE, NY** 

Ideal for Restaurant Owner/User



\$1,195,000



TOTAL BUILDING AREA 3,994 SF



AVAILABILE FOR OCCUPANCY 2,918 SF BY RESTAURANT OWNER/USER





#### **HIGHLIGHTS**

- Attractive, fully renovated building containing two suites:
  - 1,076 SF Leased and Income Producing
  - 2,918 SF Available "Restaurant Ready"
- · High Traffic, corner location
- · Ample parking in front and rear of building



#### **NEIGHBORHOOD OVERVIEW**

6011 Main Street | Williamsville, NY



#### **BUILDING FLOOR PLAN**













### PERFECT PREVIEW (INCOME PRODUCING TENANT SUITE)

6011 Main Street | Williamsville, NY











#### SITE PLAN

6011 Main Street | Williamsville, NY