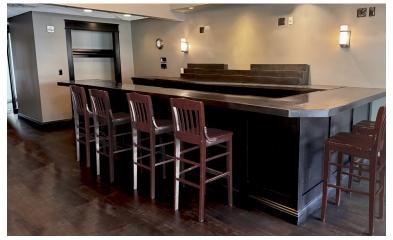

## **6011 MAIN STREET**

**WILLIAMSVILLE, NY** 

Ideal for Restaurant Owner/User

\$1,195,000

TOTAL BUILDING AREA 3,994 SF

AVAILABILE FOR OCCUPANCY 2,918 SF BY RESTAURANT OWNER/USER

#### **HIGHLIGHTS**

- Attractive, fully renovated building containing two suites:
  - 1,076 SF Leased and Income Producing
  - 2,918 SF Available "Restaurant Ready"
- · High Traffic, corner location
- · Ample parking in front and rear of building