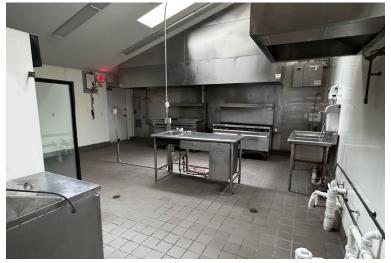

## **6011 MAIN STREET**

**WILLIAMSVILLE, NY** 

Ideal for Restaurant Owner/User

\$1,195,000

TOTAL BUILDING AREA 3,994 SF

AVAILABILE FOR OCCUPANCY 2,918 SF BY RESTAURANT OWNER/USER

#### **HIGHLIGHTS**

- Attractive, fully renovated building containing two suites:
  - 1,076 SF Leased and Income Producing
  - 2,918 SF Available "Restaurant Ready"
- · High Traffic, corner location
- · Ample parking in front and rear of building