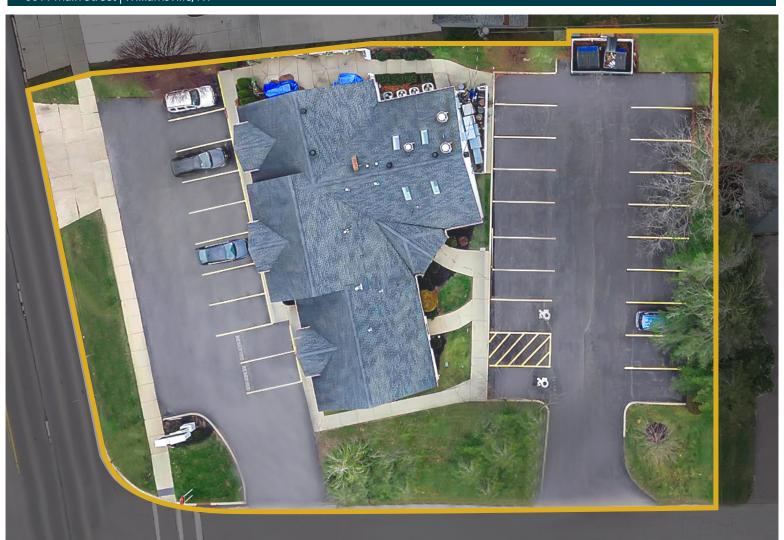

# FOR SALE Corner of Main Street & Melrose Drive

## **6011 MAIN STREET**

**WILLIAMSVILLE, NY** 

Ideal for Restaurant Owner/User



\$1,195,000



TOTAL BUILDING AREA 3,994 SF



AVAILABILE FOR OCCUPANCY 2,918 SF BY RESTAURANT OWNER/USER





#### **HIGHLIGHTS**

- Attractive, fully renovated building containing two suites:
  - 1,076 SF Leased and Income Producing
  - 2,918 SF Available "Restaurant Ready"
- · High Traffic, corner location
- · Ample parking in front and rear of building



#### **NEIGHBORHOOD OVERVIEW**

6011 Main Street | Williamsville, NY



#### **BUILDING FLOOR PLAN**













### PERFECT PREVIEW (INCOME PRODUCING TENANT SUITE)

6011 Main Street | Williamsville, NY











#### SITE PLAN

6011 Main Street | Williamsville, NY