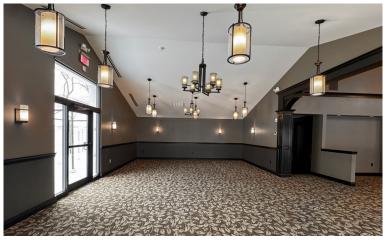

## **6011 MAIN STREET**

**WILLIAMSVILLE, NY** 

Ideal for Restaurant Owner/User

\$1,195,000

TOTAL BUILDING AREA 3,994 SF

AVAILABILE FOR OCCUPANCY 2,918 SF BY RESTAURANT OWNER/USER

#### **HIGHLIGHTS**

- Attractive, fully renovated building containing two suites:
  - 1,076 SF Leased and Income Producing
  - 2,918 SF Available "Restaurant Ready"
- · High Traffic, corner location
- · Ample parking in front and rear of building