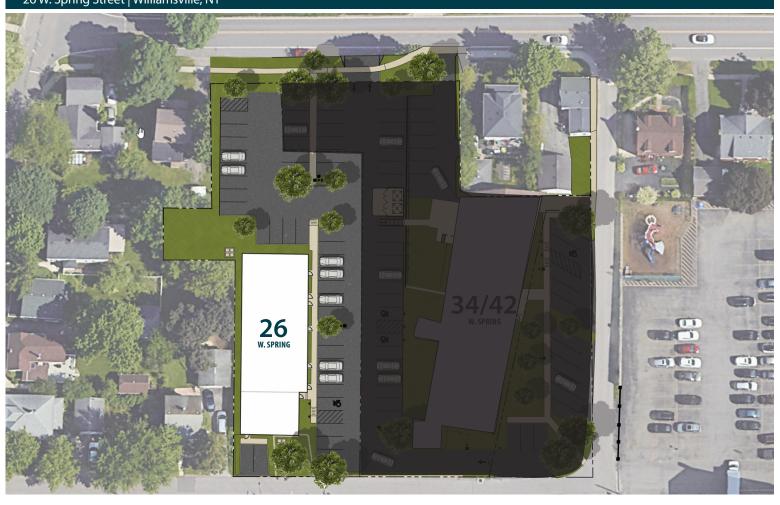

## SITE PLAN (Fully Approved)

26 W. Spring Street | Williamsville, NY

#### Multi-Family conversion fully designed and approved:

- Eight (8) units:
  - (6) townhome style
  - (2) apartment style.
- Amherst IDA inducement in place:
  - 10-year PILOT
  - Sales & mortgage tax exemption.