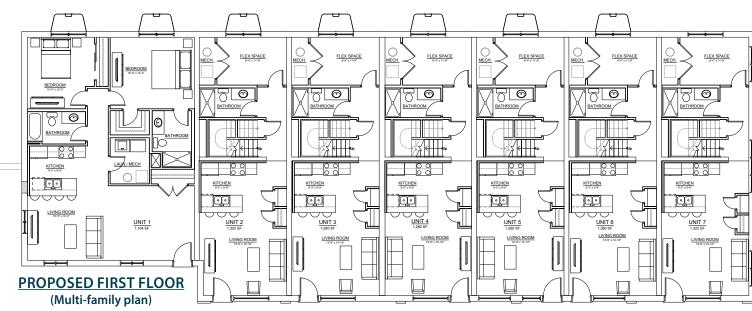

## RENDERING & FLOOR PLANS (Approved Conversion to Multi-family)

26 W. Spring Street | Williamsville, NY

#### Multi-Family conversion fully designed and approved:

- Eight (8) units:
  - (6) townhome style
  - (2) apartment style.
- Amherst IDA inducement in place:
  - 10-year PILOT
  - Sales & mortgage tax exemption.