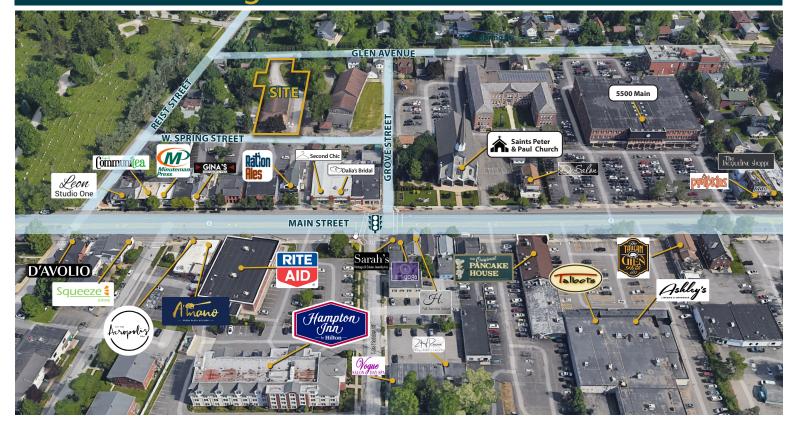

## Walkable Village Location

Located One Block from Main Street in the Heart of the Village of Williamsville, NY

### **Cost-Effective Office Space** or Multi-Family Conversion **Opportunity**

**Ideal Village of Williamsville Location to** Walk to Shops, Restaurants, and Glen Park!