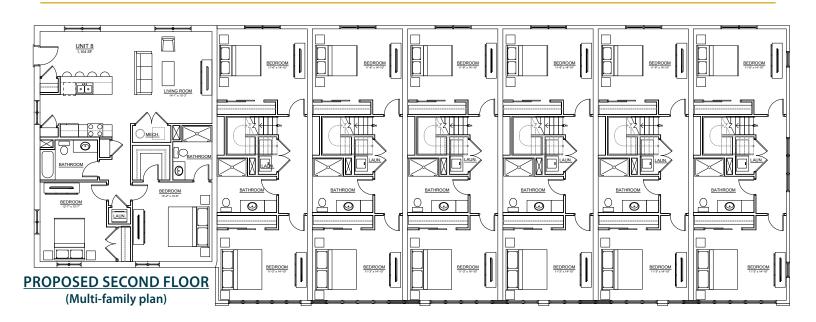

## RENDERING & FLOOR PLANS (Approved Conversion to Multi-family)

26 W. Spring Street | Williamsville, NY

#### Multi-Family conversion fully designed and approved:

- Eight (8) units:
  - (6) townhome style
  - (2) apartment style.
- Amherst IDA inducement in place:
  - 10-year PILOT
  - Sales & mortgage tax exemption.