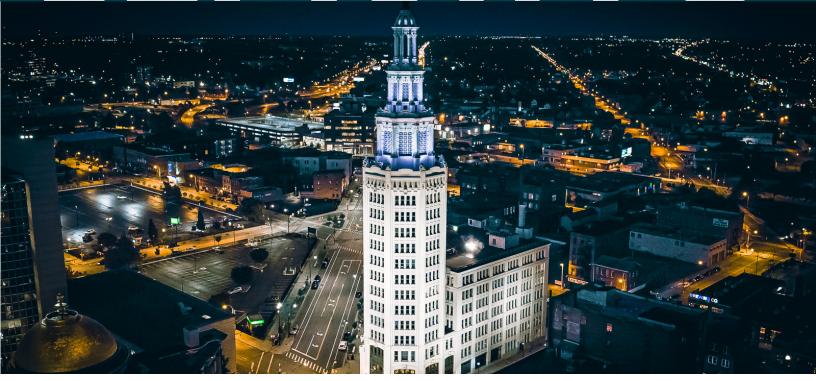

# ELECTRIC TOWER 535 WASHINGTON STREET BUFFALO, NY

## A Landmark of Timeless Distinction!

One of the most recognizable buildings in the Buffalo skyline, the Electric Tower has returned to its original grandeur with a comprehensive restoration of the building lobby, common areas, and a full building mechanical system replacement featuring many "Green" upgrades. The building combines all of the modern office amenities desired by today's businesses, with the charm and character present only in a true landmark setting.