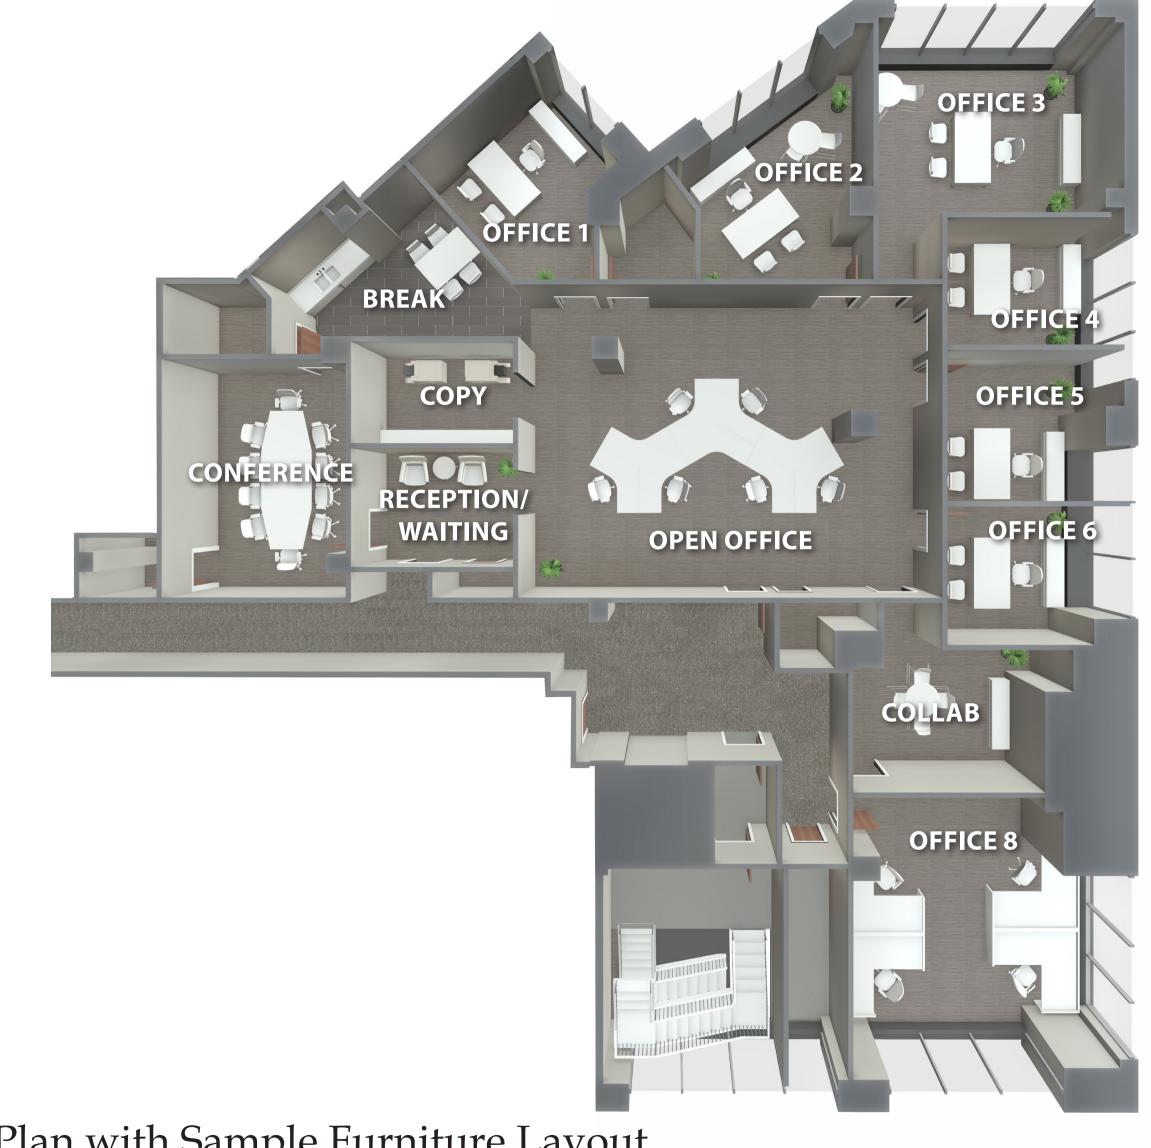

## Existing Floor Plan with Sample Furniture Layout

Suite 202, 535 Washington Street, Buffalo, New York

4,188 SF