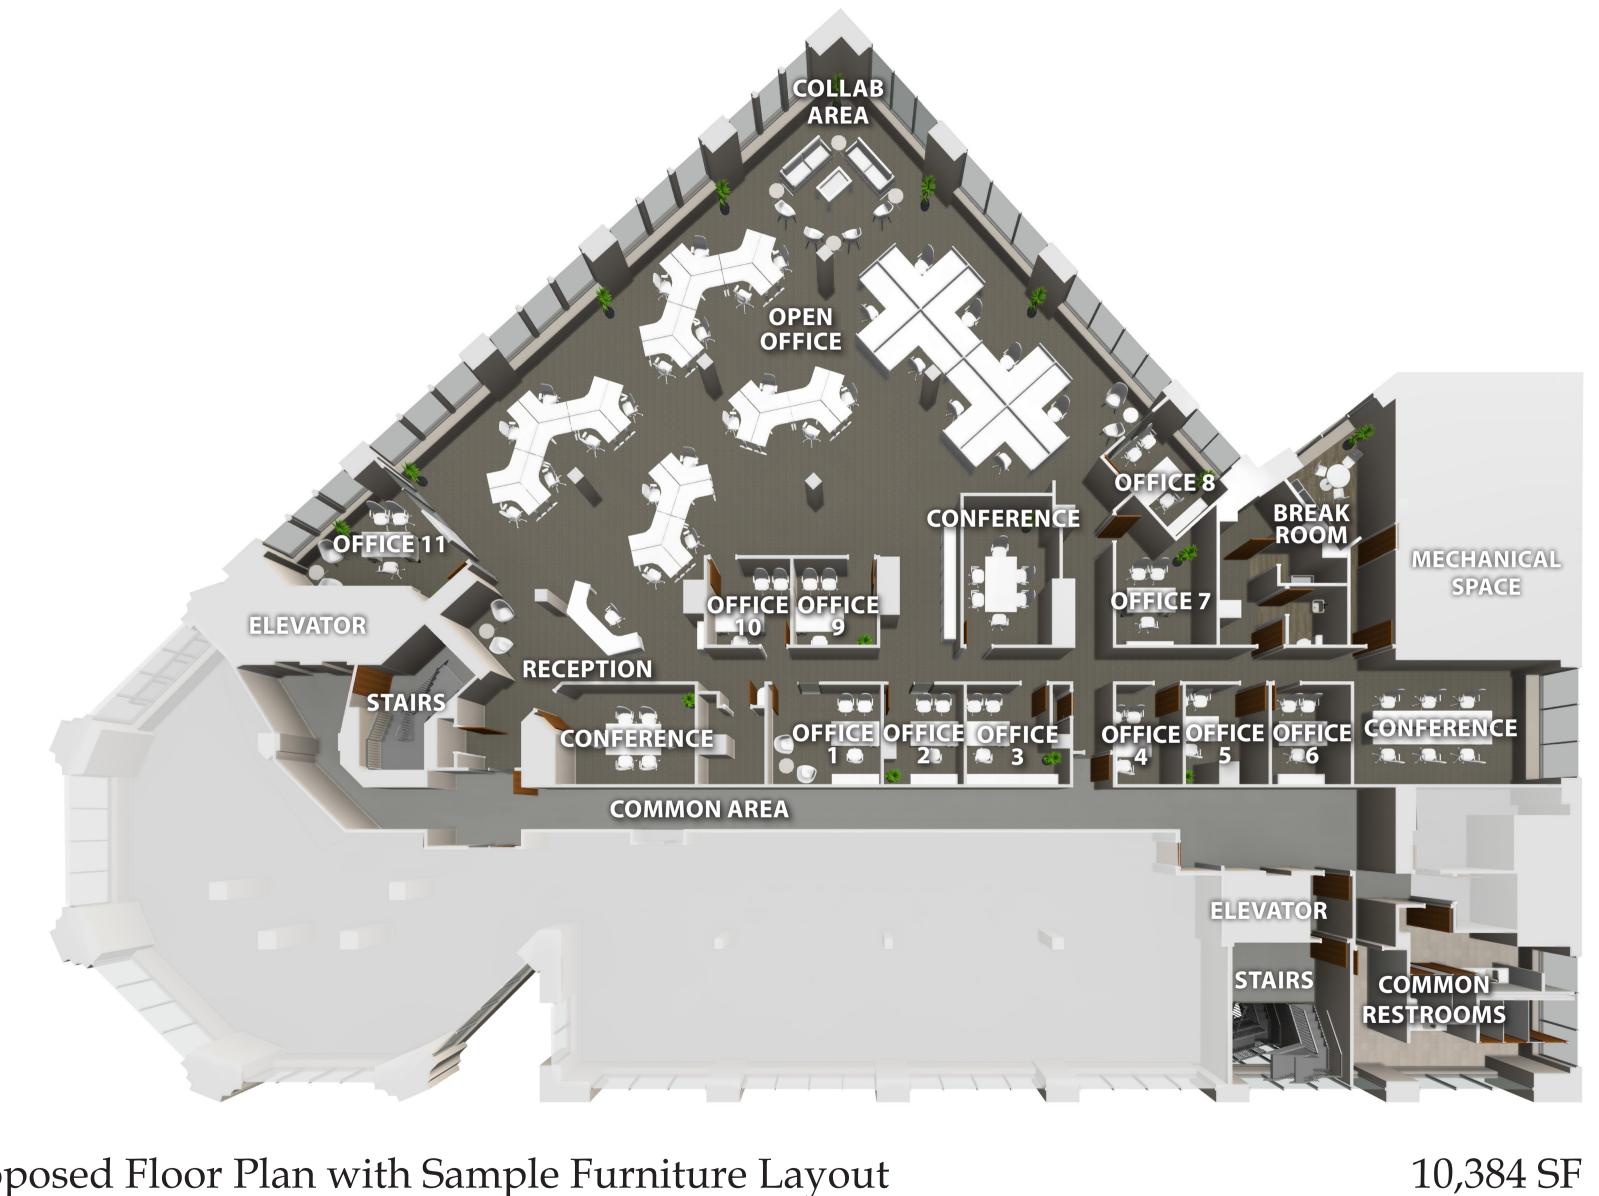

## Proposed Floor Plan with Sample Furniture Layout

Suite 402, 535 Washington Street, Buffalo, New York

Existing Floor Plan

Suite 403, 535 Washington Street, Buffalo, New York

Proposed Floor Plan with Sample Furniture Layout - Suite 500