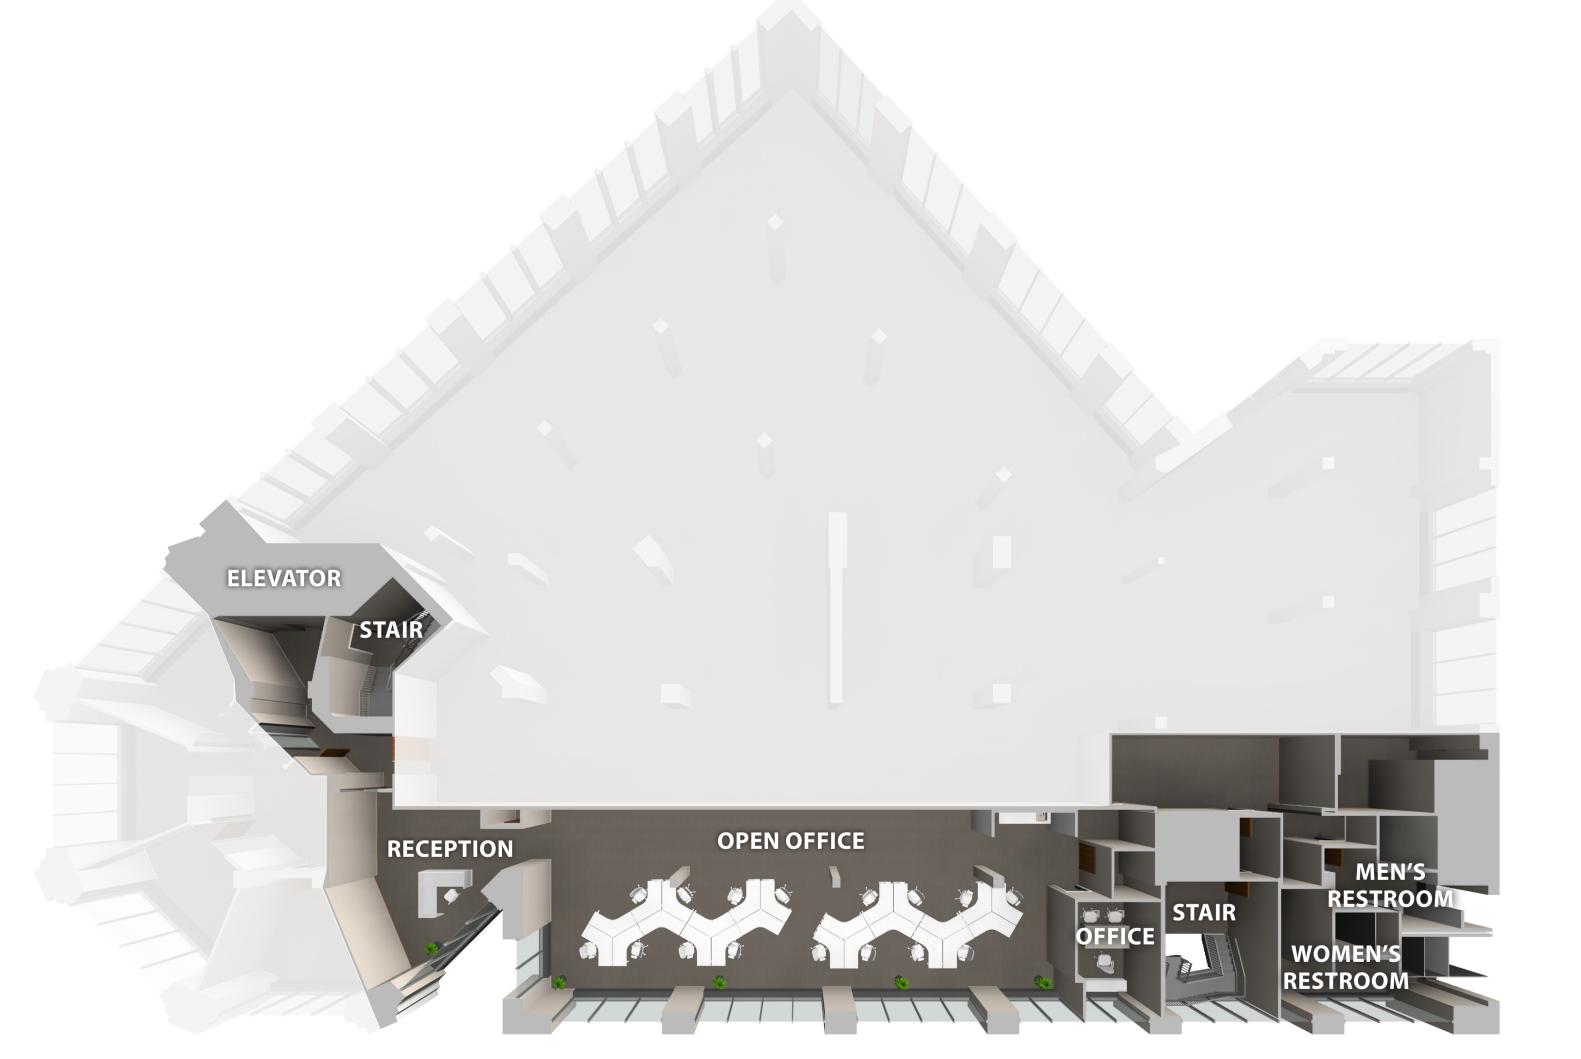

Fifth, 535 Washington Street, Buffalo, New York

Existing Floor Plan with Sample Furniture Layout - Suite 603

Sixth Floor, 535 Washington Street, Buffalo, New York

Existing Floor Plan

Suite 1200, 535 Washington Street, Buffalo, New York