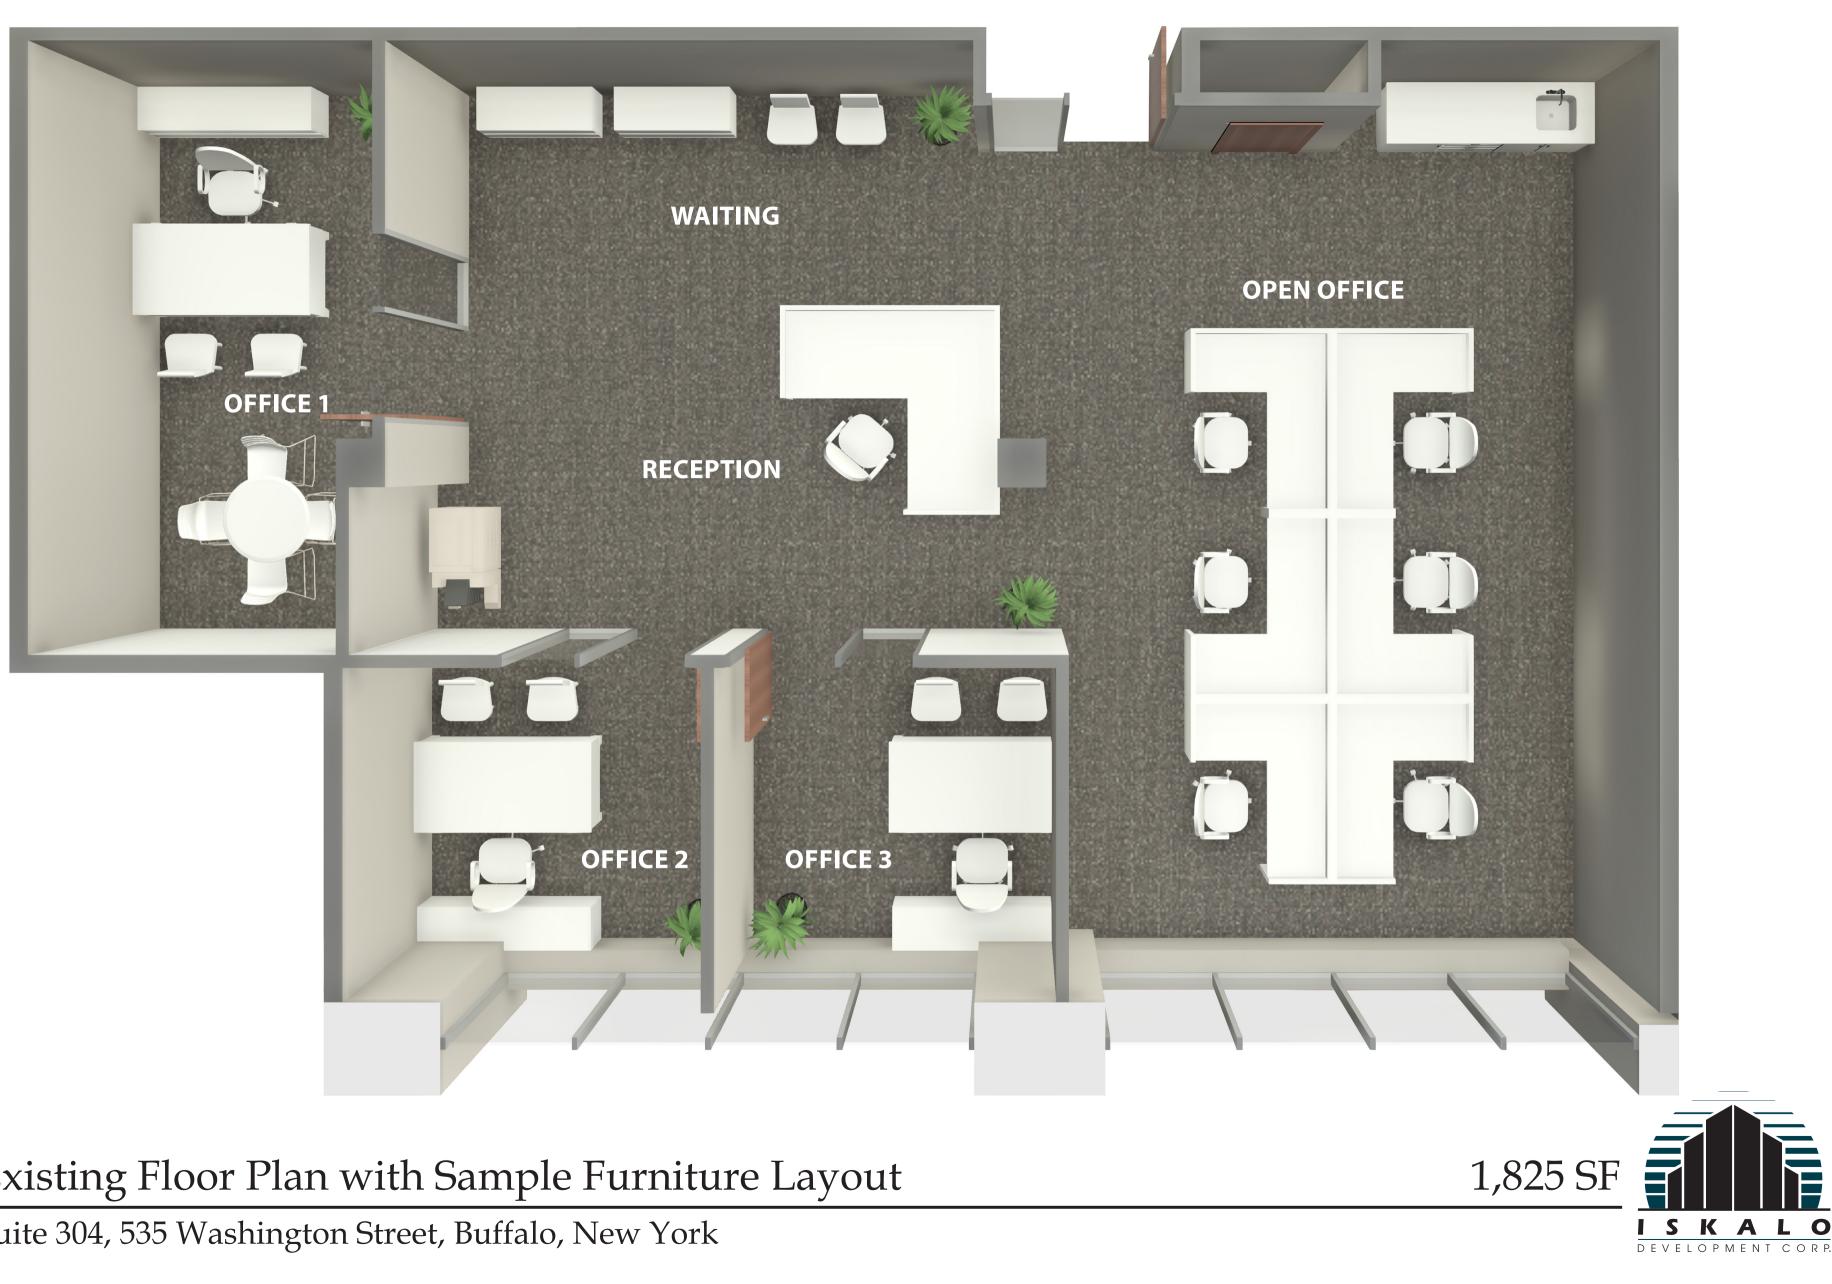

## Existing Floor Plan with Sample Furniture Layout

Suite 304, 535 Washington Street, Buffalo, New York

Fourth Floor, 535 Washington Street, Buffalo, New York