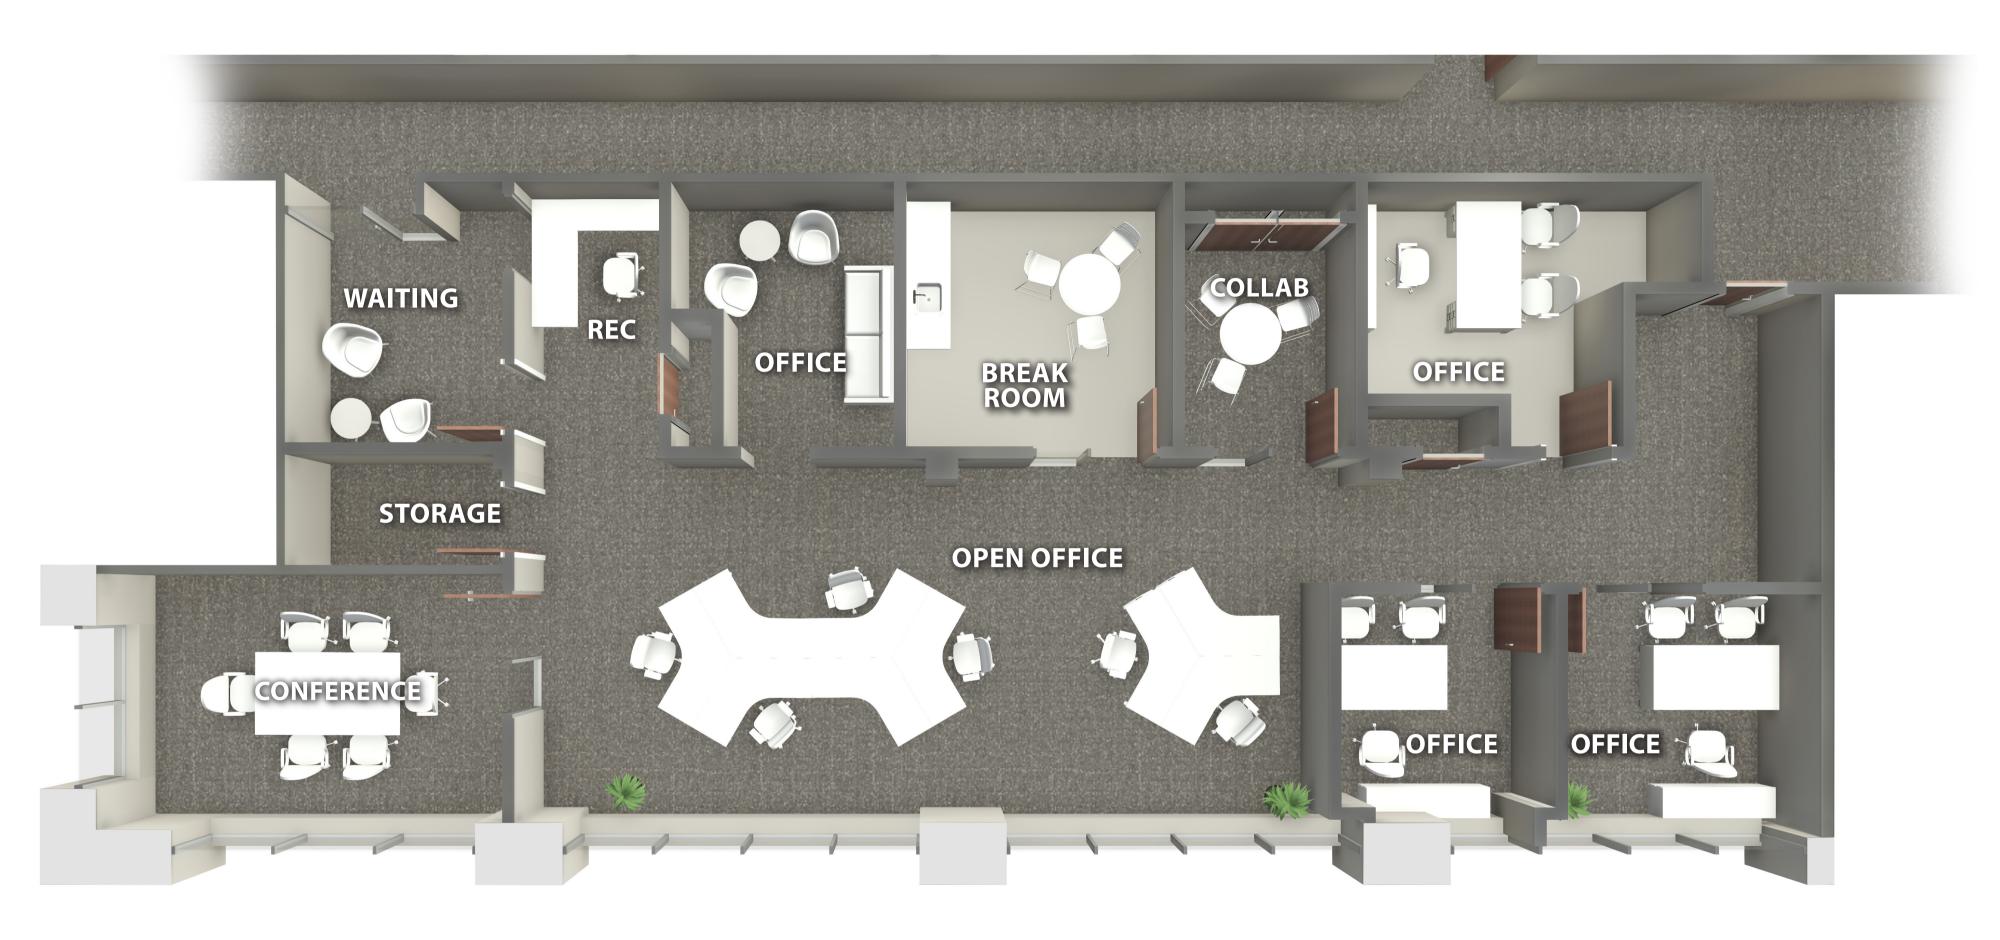

## Existing Floor Plan with Sample Furniture Layout

Suite 202, 535 Washington Street, Buffalo, New York

4,188 SF