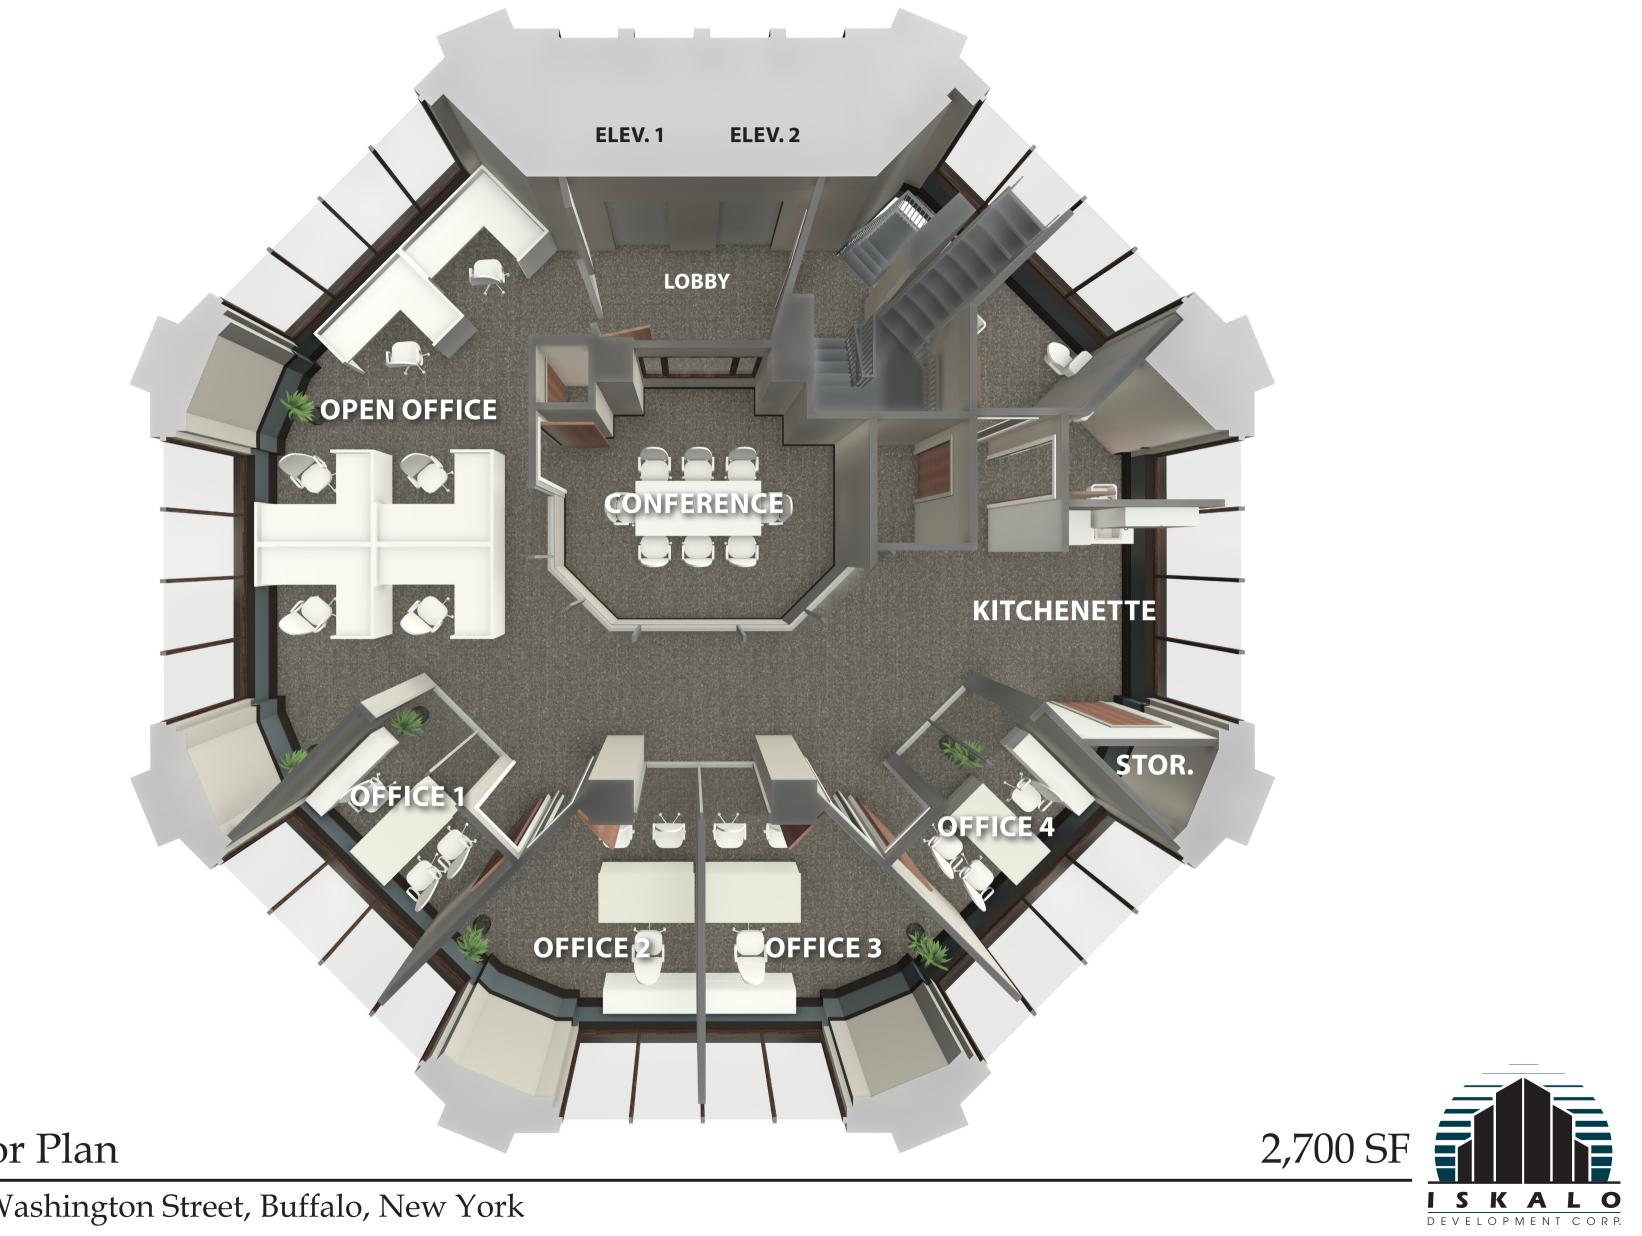

Fifth, 535 Washington Street, Buffalo, New York

Existing Floor Plan with Sample Furniture Layout - Suite 603

Sixth Floor, 535 Washington Street, Buffalo, New York

Existing Floor Plan

Suite 1200, 535 Washington Street, Buffalo, New York