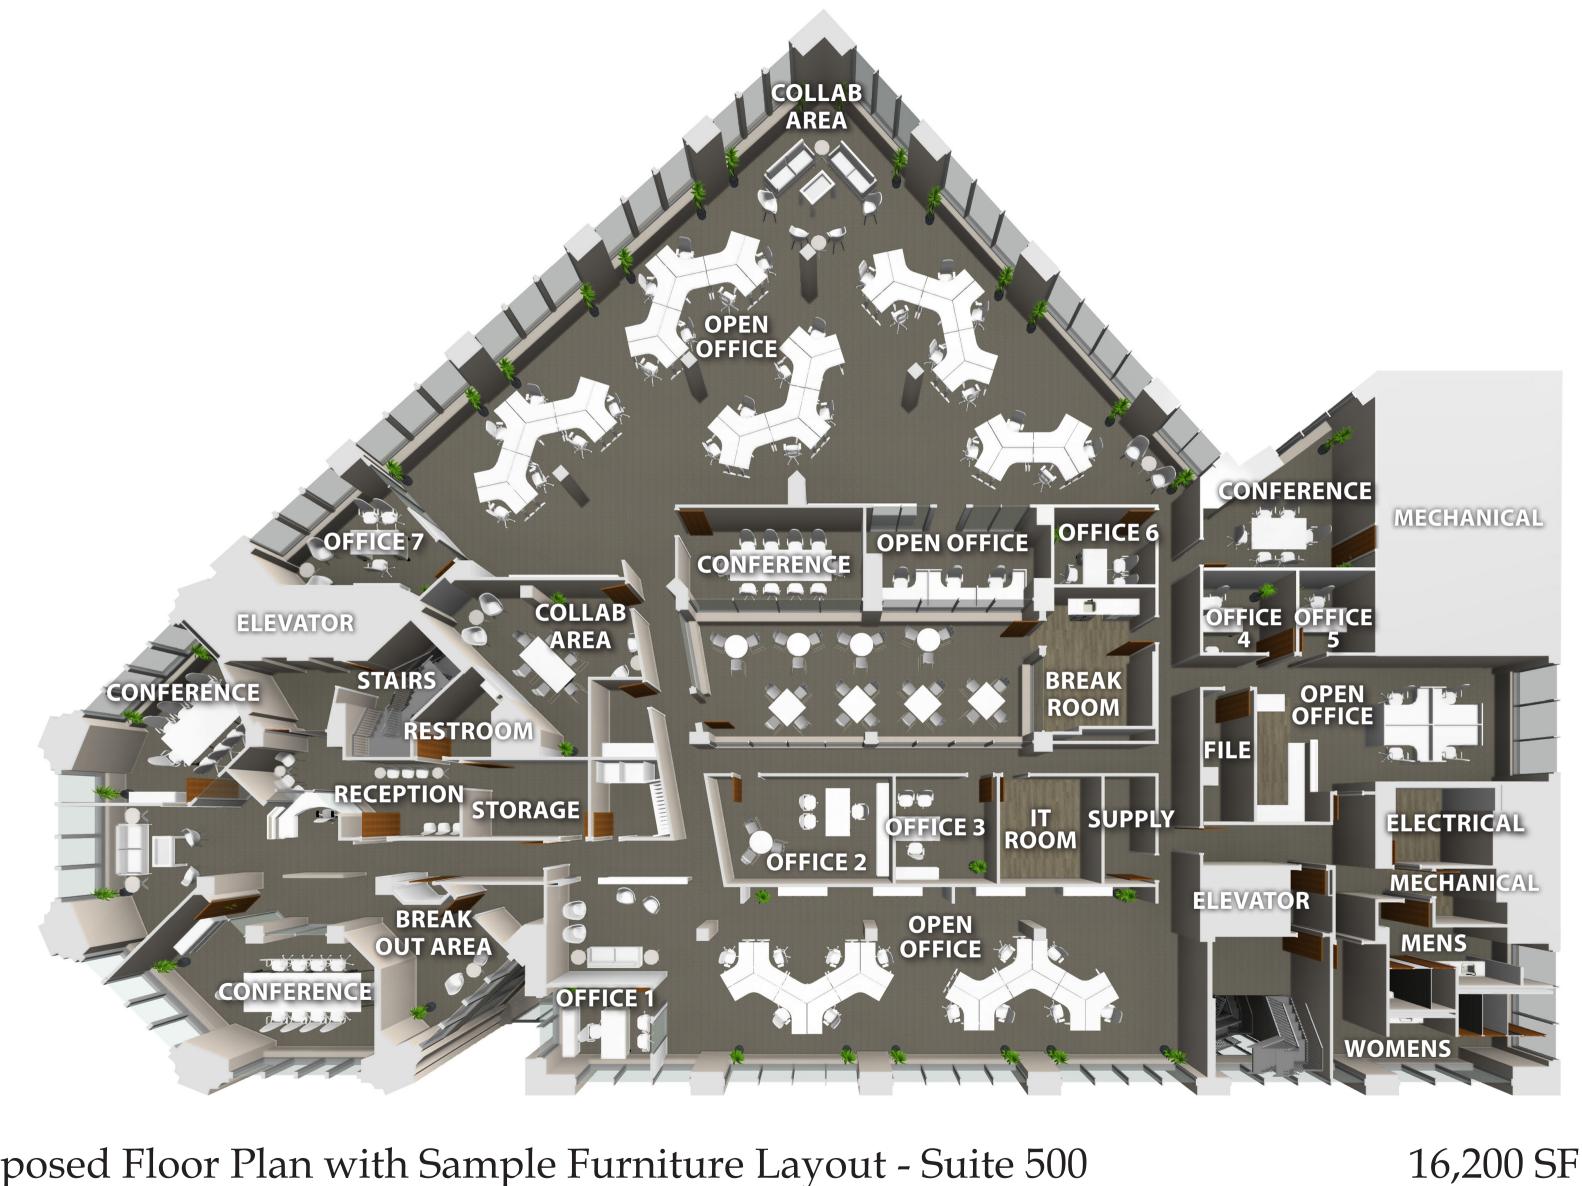

## Proposed Floor Plan with Sample Furniture Layout

Suite 402, 535 Washington Street, Buffalo, New York

Existing Floor Plan

Suite 403, 535 Washington Street, Buffalo, New York

Proposed Floor Plan with Sample Furniture Layout - Suite 500