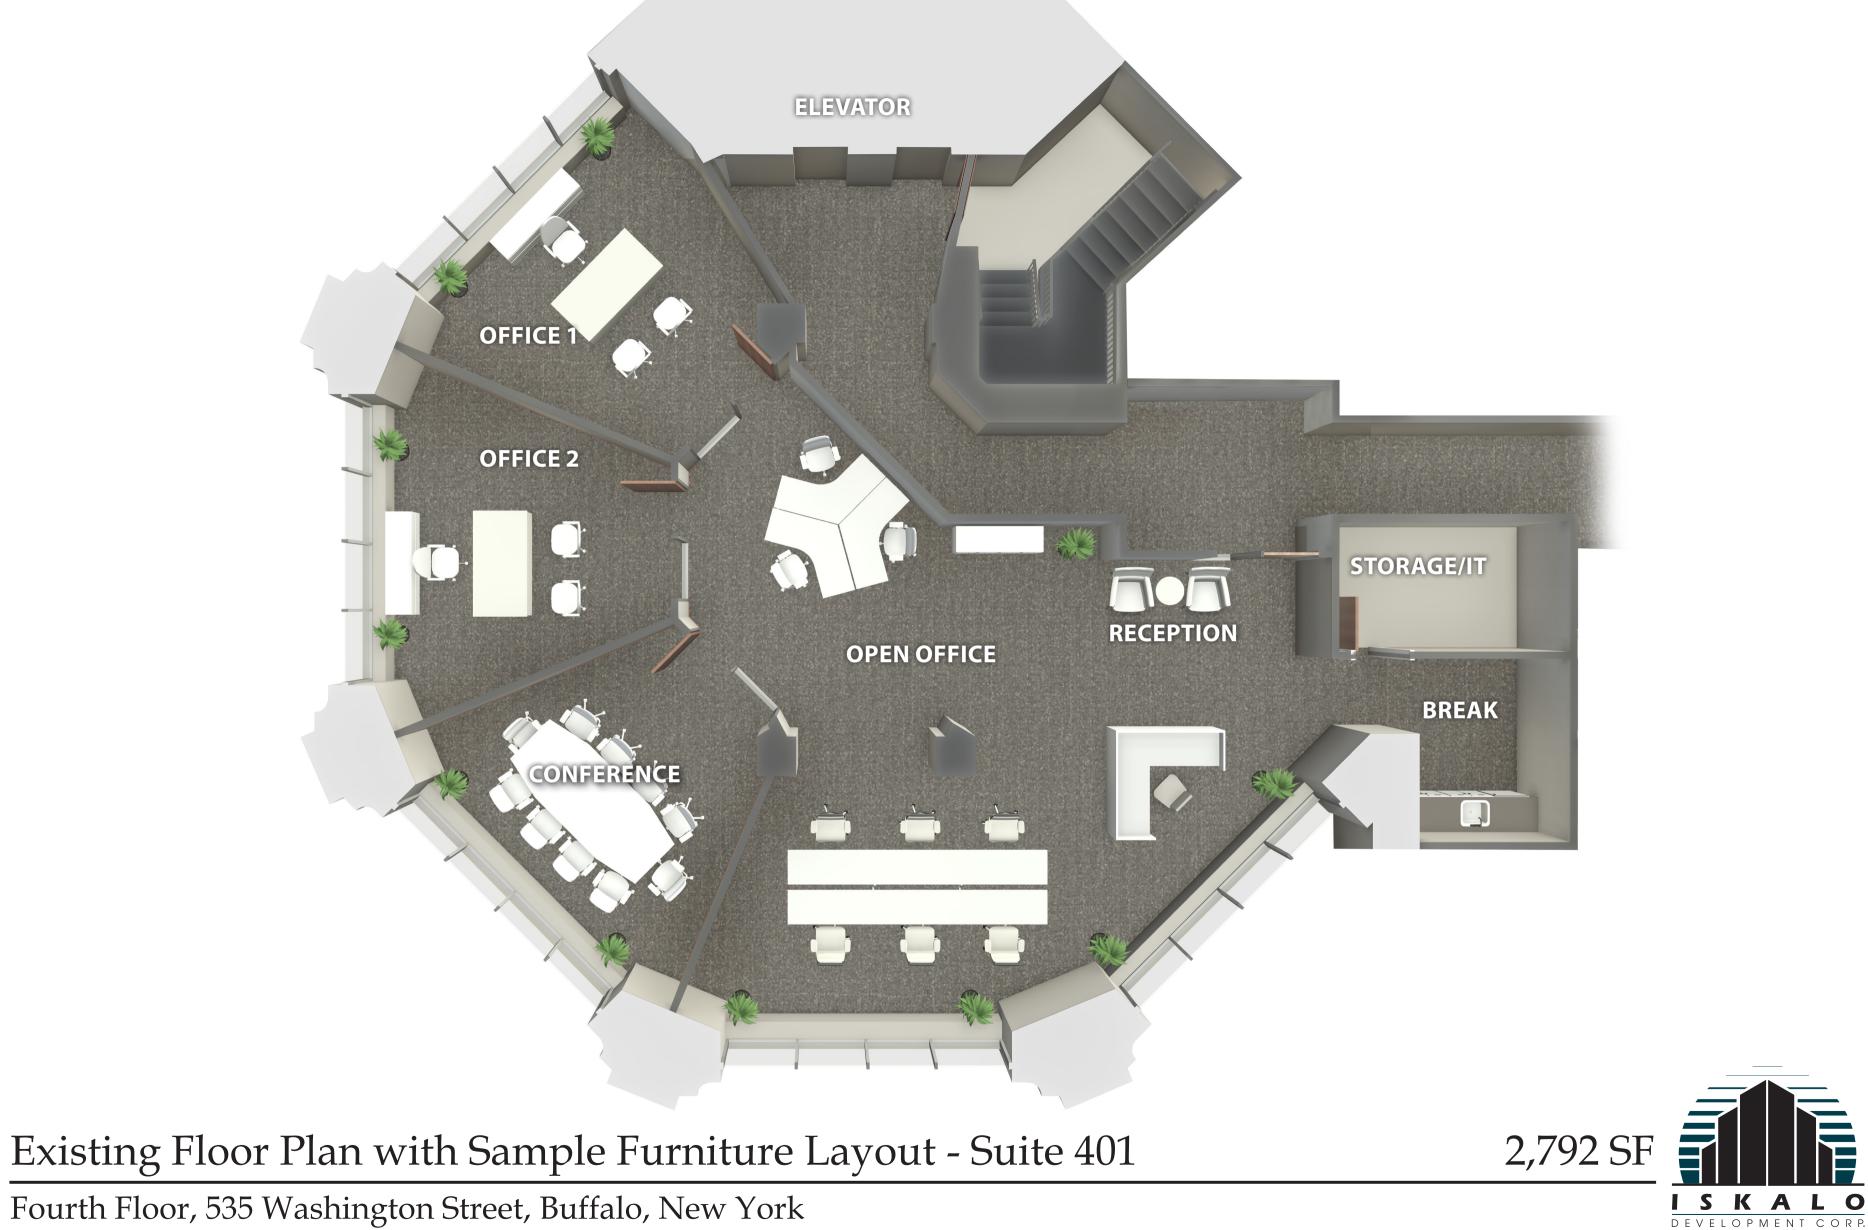

## Existing Floor Plan with Sample Furniture Layout

Suite 304, 535 Washington Street, Buffalo, New York

Fourth Floor, 535 Washington Street, Buffalo, New York