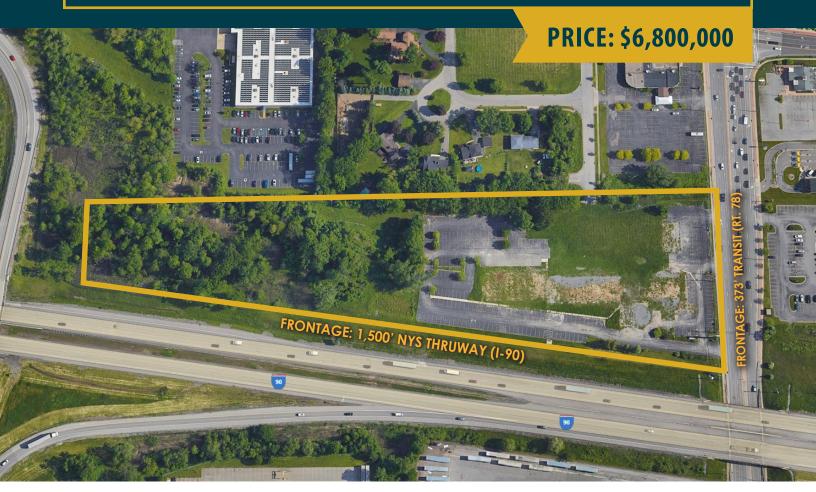

#### **Outstanding Commercial Site at Transit Road and I-90 Interchange**

This 9 acre commercially zoned, shovel-ready, and conveniently accessible parcel has nearly 2,000 feet of combined frontage on the I-90 and Transit Road (Rt 78). Proximate to Transit Road/I-90 interchange and Buffalo Niagara International Airport. The Site is at the nexus of the townships of Clarence, Cheektowaga, Amherst and Clarence. Ideal for Wholesale Retail, Grocery / Supermarket, Big Box Retail, Automotive Dealership, Hospitality, and Leisure/Entertainment.

#### Frontage:

- Transit Road (Rt. 78) 373'
- NYS Thruway (I-90) 1,500'

#### **Traffic Counts:**

- Transit Road 41,729
- I-90 at Exit 49 34,230

**Demographics: 5 Mile** 

Population: 158,384 | Households: 67,711 | Avg HH Income: \$113,607