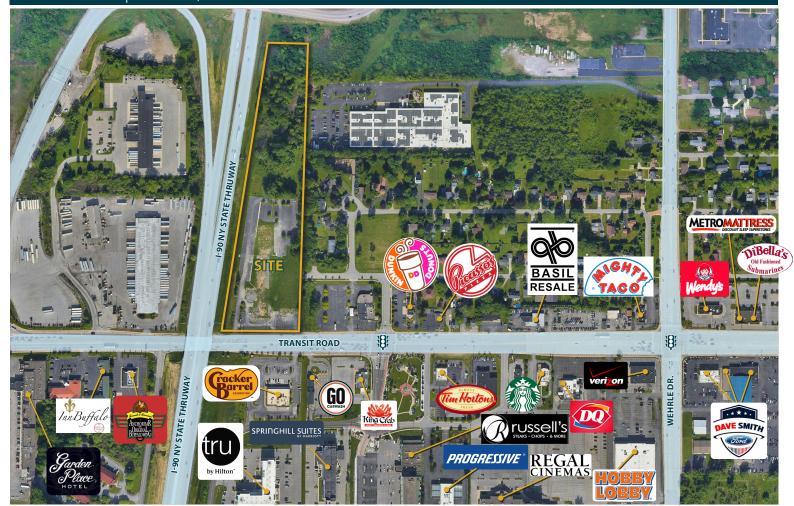

owaga, Amherst and Clarence. Ideal for Wholesale Retail, Grocery / Supermarket, Big Box Retail, Automotive Dealership, Hospitality, and Leisure/Entertainment.

### **Property Highlights:**

#### **Current Zoning:**

- Front (CM) Commercial
- Rear (M2) Light Industrial

#### Frontage:

- Transit Road (Rt. 78) 373'
- NYS Thruway (I-90) 1,500'

#### **Traffic Counts:**

- Transit Road 41,729
- I-90 at Exit 49 34,230

**Demographics: 5 Mile** 

Population: 158,384 | Households: 67,711 | Avg HH Income: \$113,607



# SITE OVERVIEW & ZONING 6700 Transit Road | Williamsville, NY NYS THRUWAY (I-90) **DDITIONAL ACCES** FRONTAGE: 373' TRANSIT ROAD (RT. 78) AL. M1 CM LIGHT INDUSTRIAL COMMERCIAL FRONTAGE: 1,500' NYS THRUWAY (I-90)

### **NEIGHBORHOOD OVERVIEW**

6700 Transit Road | Williamsville, NY