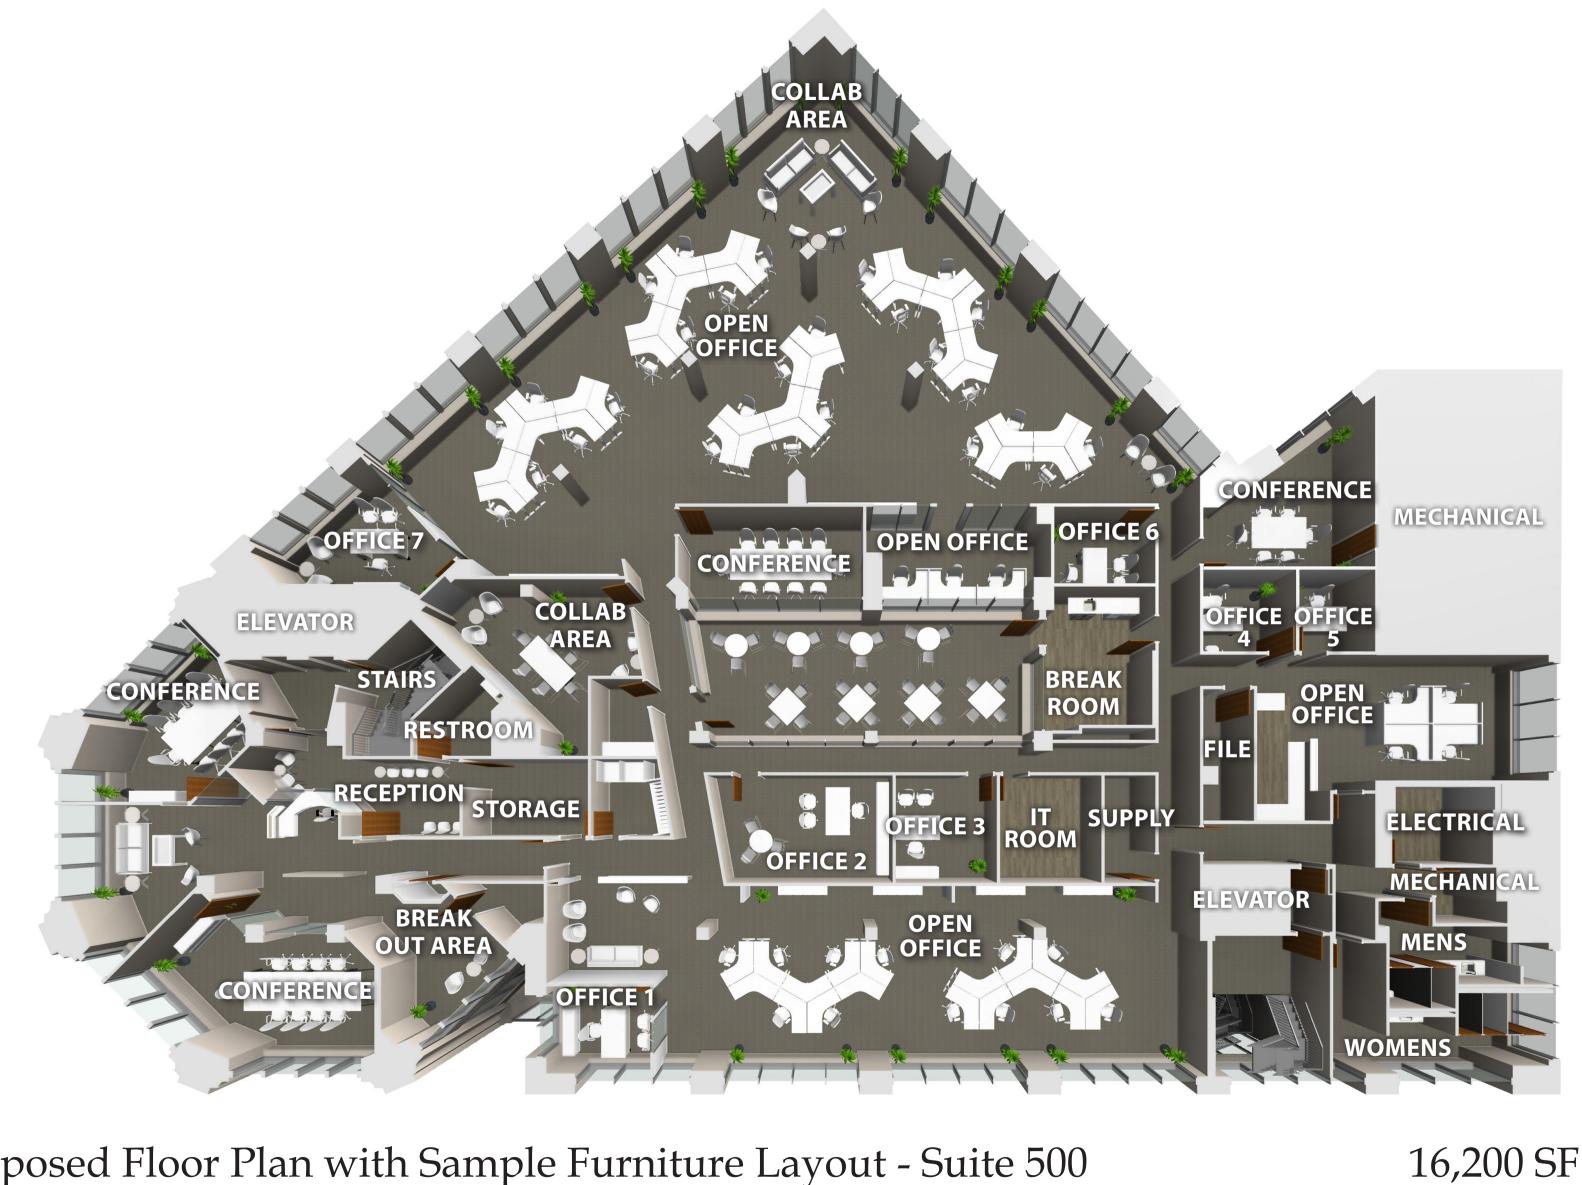

## Proposed Floor Plan with Sample Furniture Layout

Suite 402, 535 Washington Street, Buffalo, New York

Existing Floor Plan

Suite 403, 535 Washington Street, Buffalo, New York

Proposed Floor Plan with Sample Furniture Layout - Suite 500