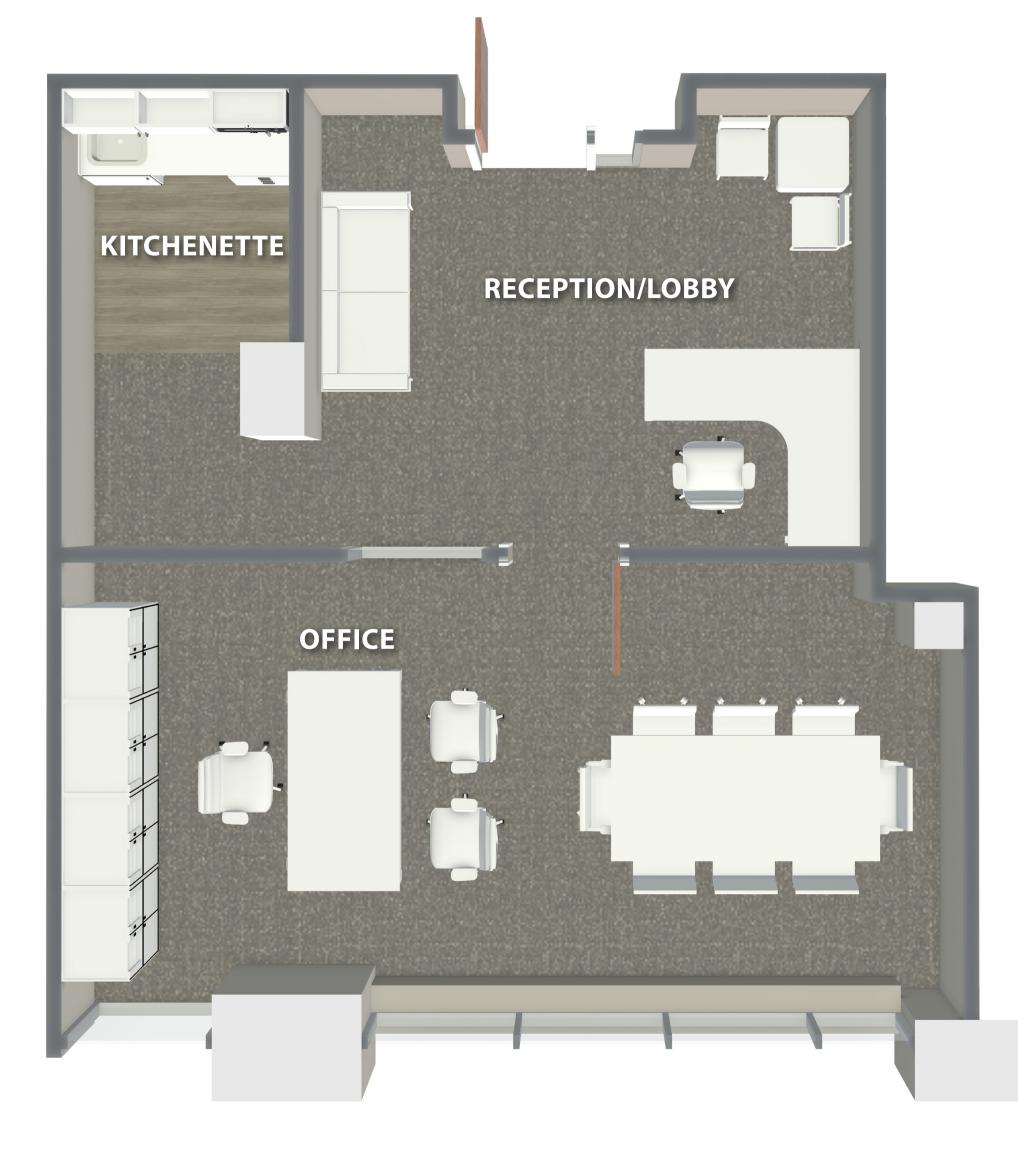

Existing Floor Plan

Suite 104, 535 Washington Street, Buffalo, New York







## Existing Floor Plan with Sample Furniture Layout

Suite 202, 535 Washington Street, Buffalo, New York

4,188 SF





## Existing Floor Plan with Sample Furniture Layout

Suite 304, 535 Washington Street, Buffalo, New York



Fourth Floor, 535 Washington Street, Buffalo, New York



## Proposed Floor Plan with Sample Furniture Layout

Suite 402, 535 Washington Street, Buffalo, New York





Existing Floor Plan

Suite 403, 535 Washington Street, Buffalo, New York





Proposed Floor Plan with Sample Furniture Layout - Suite 500

Fifth, 535 Washington Street, Buffalo, New York





Existing Floor Plan with Sample Furniture Layout - Suite 603

Sixth Floor, 535 Washington Street, Buffalo, New York