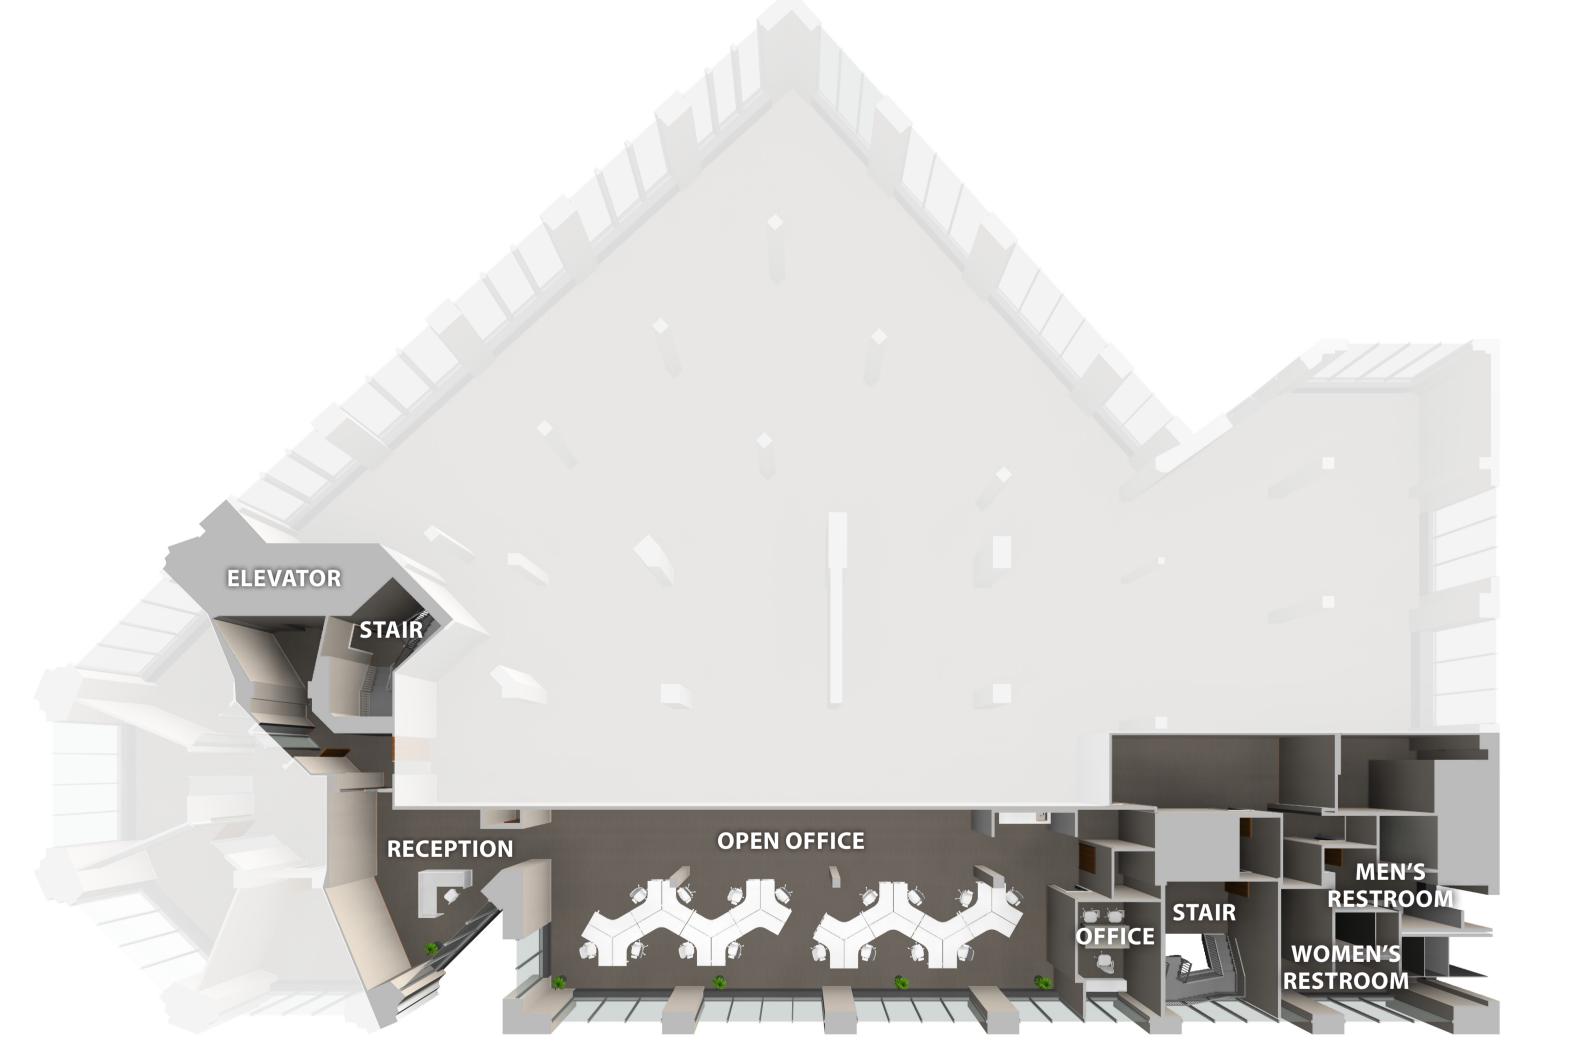

Fifth, 535 Washington Street, Buffalo, New York

Existing Floor Plan with Sample Furniture Layout - Suite 603

Sixth Floor, 535 Washington Street, Buffalo, New York